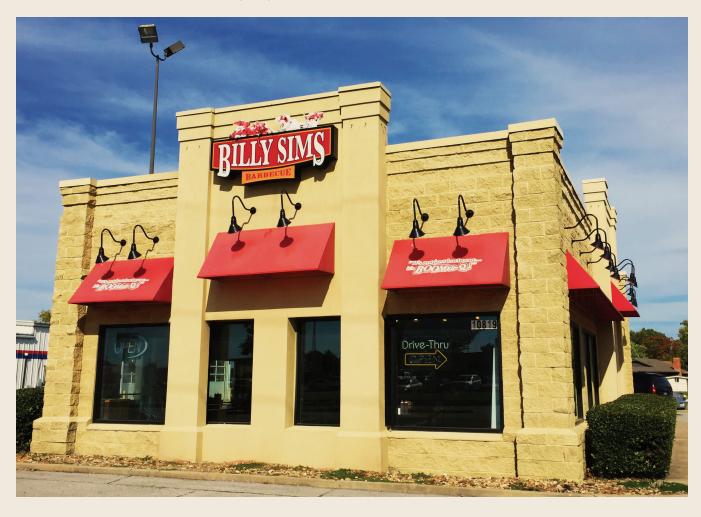

## Restaurant Available

## **Property Highlights**

- ±I,766-SF freestanding restaurant with drive thru on a 0.48-acre site
- Located near the primary retail intersection serving East Tulsa, with easy access to Highway I69 and the Broken Arrow Expressway
- Full access to the site from 3lst Street with a dedicated left turn lane
- Furniture, fixtures and equipment are negotiable
- Neighboring retail and restaurants includes Walmart Neighborhood Market, Dollar Tree, Cato Fashions, Whataburger, Zaxby's, Bank of America and various national and local users