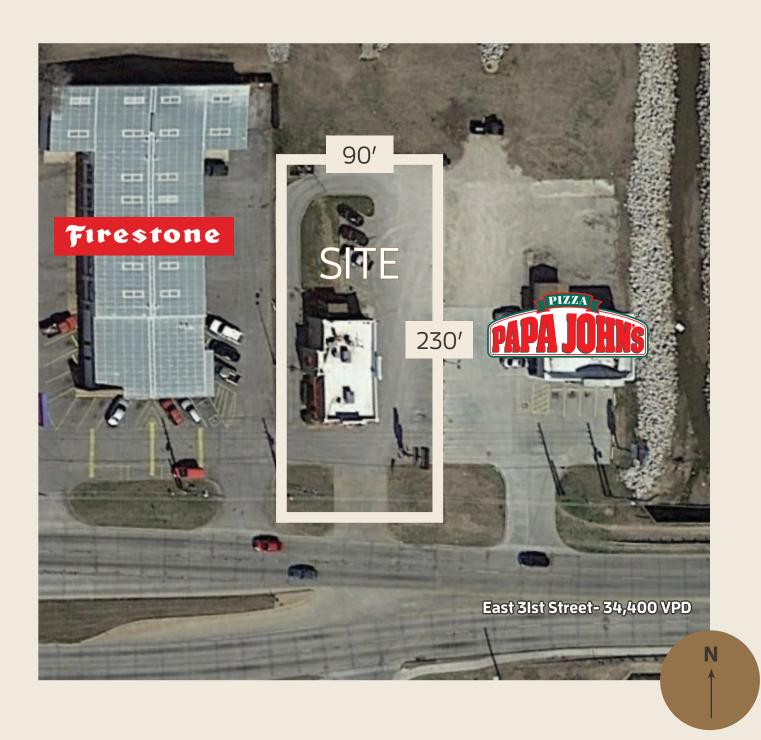

## **Property Highlights**

- ±I,766-SF freestanding restaurant with drive thru on a 0.48-acre site
- Located near the primary retail intersection serving East Tulsa, with easy access to Highway I69 and the Broken Arrow Expressway
- Full access to the site from 3lst Street with a dedicated left turn lane
- Furniture, fixtures and equipment are negotiable
- Neighboring retail and restaurants includes Walmart Neighborhood Market, Dollar Tree, Cato Fashions, Whataburger, Zaxby's, Bank of America and various national and local users