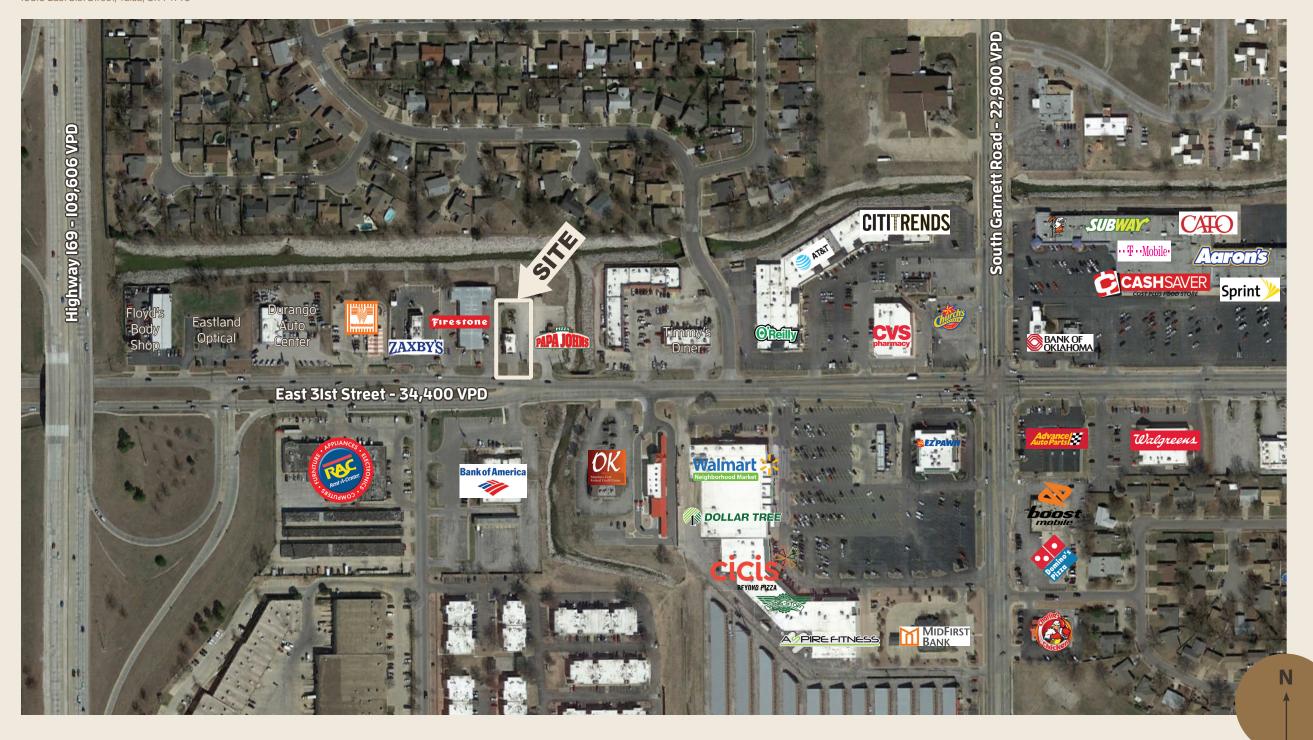

## **Property Highlights**

- ±I,766-SF freestanding restaurant with drive thru on a 0.48-acre site
- Located near the primary retail intersection serving East Tulsa, with easy access to Highway I69 and the Broken Arrow Expressway
- Full access to the site from 3lst Street with a dedicated left turn lane
- Furniture, fixtures and equipment are negotiable
- Neighboring retail and restaurants includes Walmart Neighborhood Market, Dollar Tree, Cato Fashions, Whataburger, Zaxby's, Bank of America and various national and local users