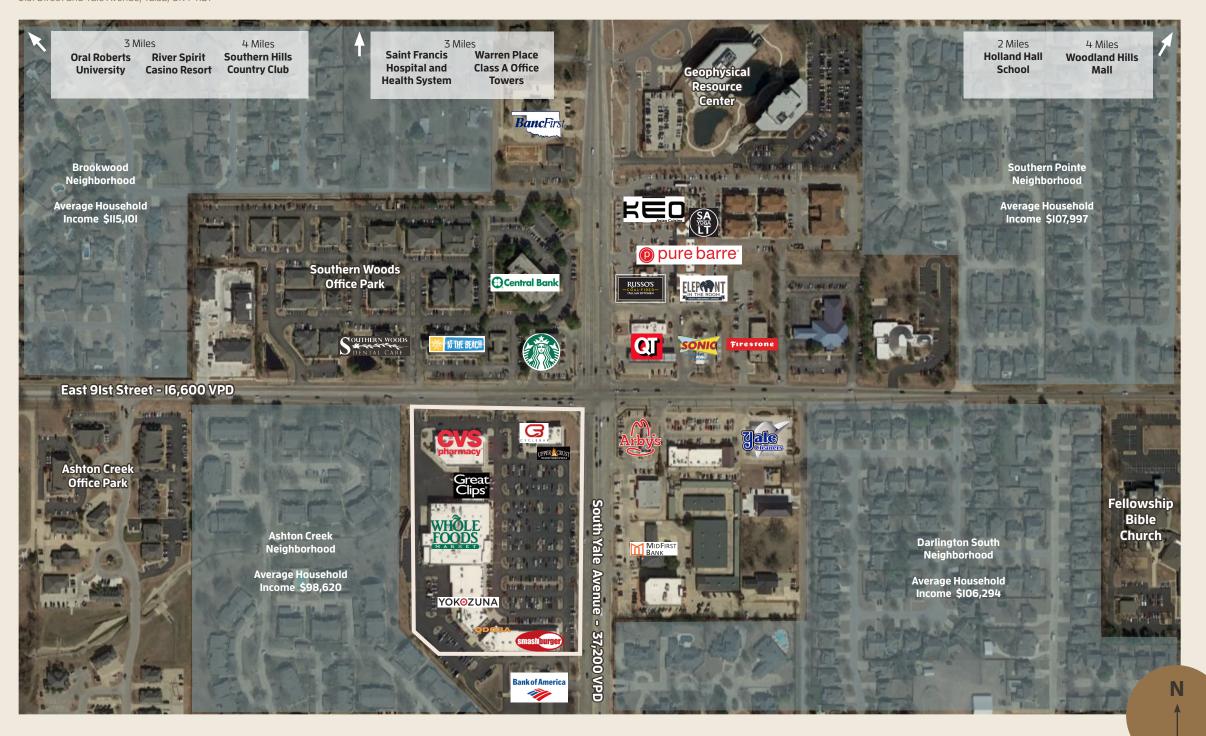

#### Within 2 miles

Holland Hall School
 Tulsa's only PreK through Grade I2 independent
 Episcopal school

#### Within 3 miles

- Saint Francis Hospital and Health System
   I,II2-bed hospital with the region's only children's
   hospital and level IV neonatal intensive care
   unit, a I68 bed heart hospital and Tulsa's leading
   trauma and emergency center
- Warren Place
   ±I million square feet class A office and The DoubleTree by Hilton Hotel with conference and event facilities
- River Spirit Casino Resort
  483-room hotel and casino with premium dining, including Ruth's Chris Steakhouse and Jimmy Buffet's Margaritaville
- Oral Roberts University
  Liberal arts university with 4,000 students

#### Within 4 miles

- Southern Hills Country Club
   Private, member-owned country club known for its golf courses, recognized among the top IOO courses in the world
- Woodland Hills Mall
   I+ million square foot super regional shopping mall by Simon Property Group