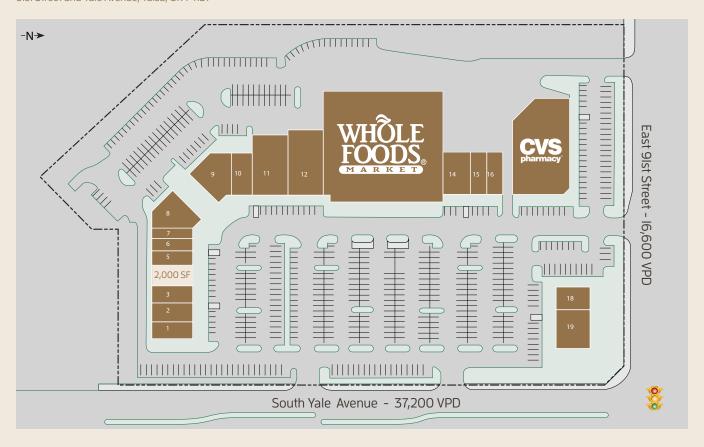

W/S COMMERCIAL

| Unit | SF    | Tenant              | Unit | SF     | Tenant              |
|------|-------|---------------------|------|--------|---------------------|
| I    | 2,145 | Smashburger         | II   | 5,362  | On A Whim           |
| 2    | 1,600 | Jimmy John's        | 12   | 6,500  | Grapes & Grains     |
| 3    | 2,200 | Kumon               | 13   | 38,125 | Whole Foods Market  |
| 4    | 2,000 | AVAILABLE           | 14   | 4,305  | Mattress Firm       |
| 5-6  | 3,201 | Jara Herron Salon   | 15   | 1,260  | Great Clips         |
| 7    | 2,267 | Pardon My French    | 16   | 1,358  | Infinity Nail Salon |
| 8    | 3,000 | Qdoba Mexican Grill | 17   | 14,600 | CVS Pharmacy        |
| 9    | 4,000 | Yokozuna            | 18   | 2,300  | CycleBar            |
| 10   | 2,750 | The Cook's Nook     | 19   | 4,200  | Upper Crust Pizza   |