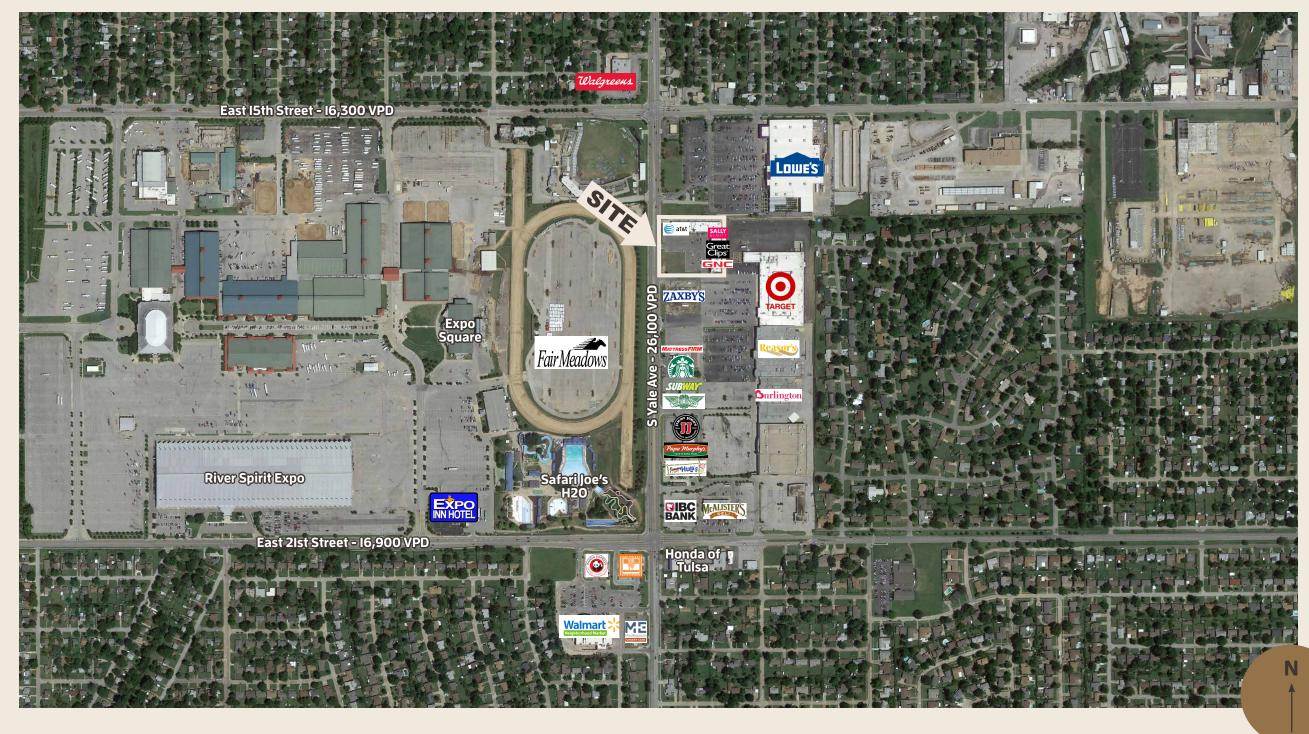

## **Property Highlights**

- A 2,000-SF end cap is available at this regional power center anchored by Target and Reasor's Foods. A pad site is also available for ground lease or build to suit.
- The shopping center is across from the Tulsa State Fairgrounds, Expo Square and Fair Meadows, which attracts over three million visitors each year
- Neighboring retail includes Lowe's, Burlington, Starbucks, Walmart Neighborhood Market, McAlisters, Jimmy John's, Whataburger and Panda Express, among others