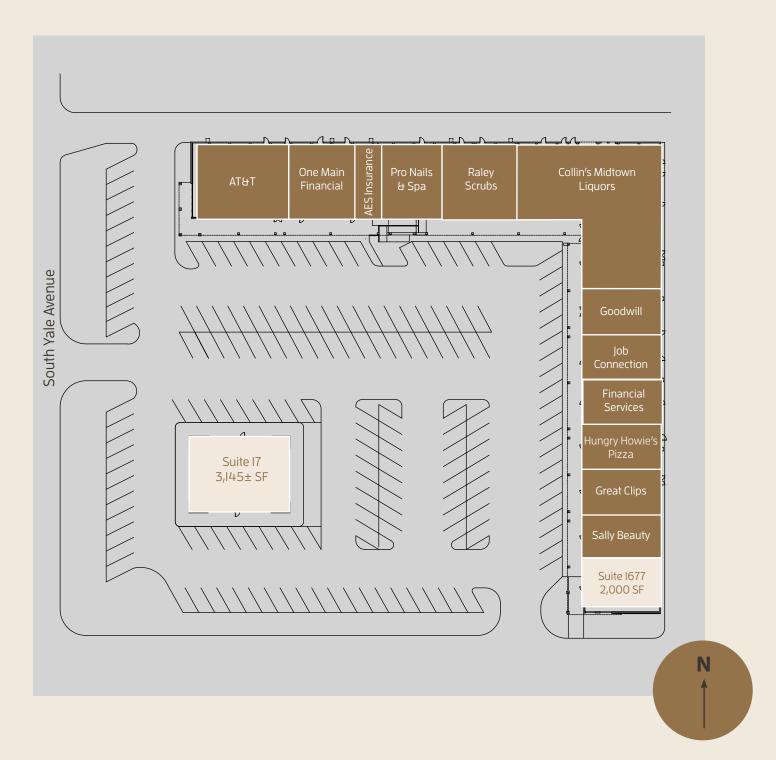

## **Property Highlights**

- A 2,000-SF end cap is available at this regional power center anchored by Target and Reasor's Foods. A pad site is also available for ground lease or build to suit.
- The shopping center is across from the Tulsa State Fairgrounds, Expo Square and Fair Meadows, which attracts over three million visitors each year
- Neighboring retail includes Lowe's, Burlington, Starbucks, Walmart Neighborhood Market, McAlisters, Jimmy John's, Whataburger and Panda Express, among others