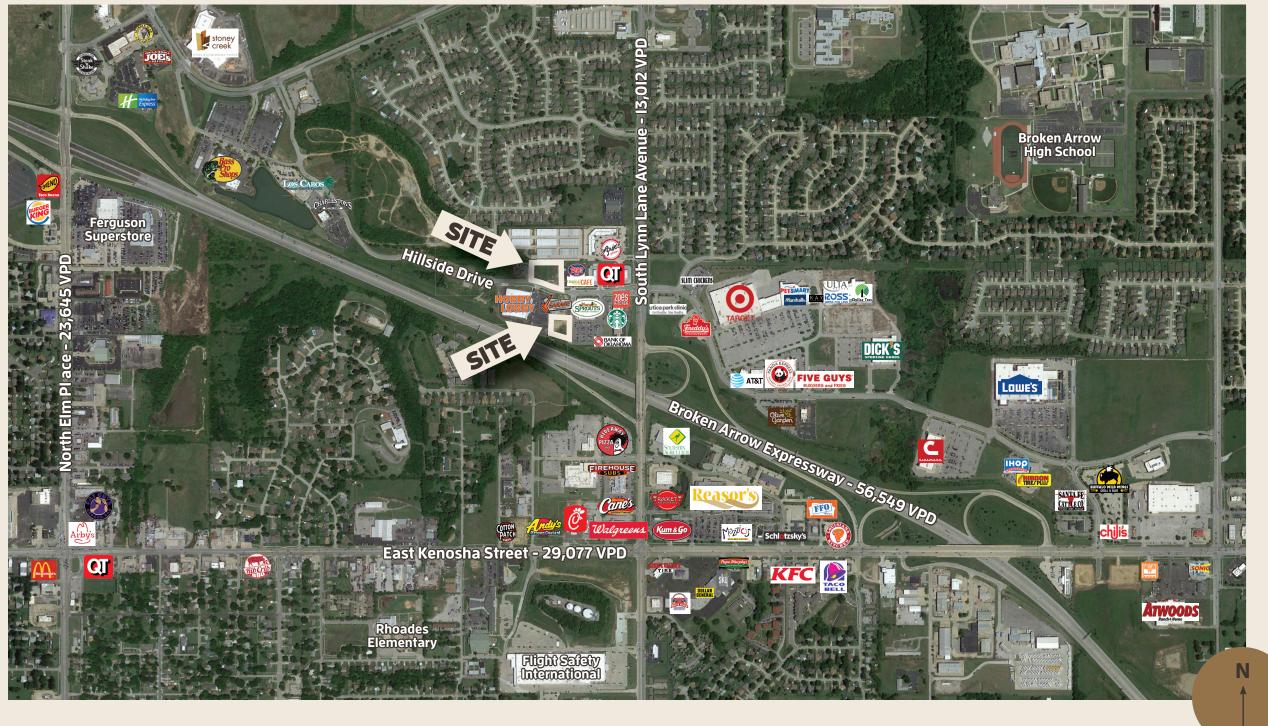

### **Property Highlights**

- Preleasing multitenant building with Highway 5I frontage
- Development is anchored by Sprouts and Hobby Lobby
- Convenient access to the Broken Arrow Expressway
- Nearby retailers include Starbucks, Jersey Mike's Subs, Tropical Smoothie, Zoe's Kitchen, Smitty's Garage Burgers & Beers and Wingstop
- Located less than a mile from Broken Arrow High School (±4,300 students) and Flight Safety International's headquarters (±700 daytime employees)