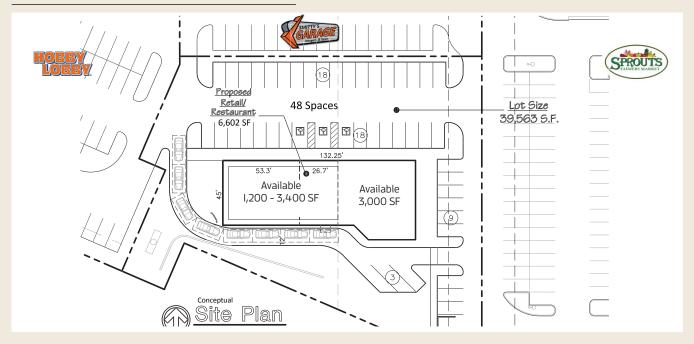

the Broken Arrow Expressway
- Nearby retailers include Starbucks, Jersey Mike's Subs, Tropical Smoothie, Zoe's Kitchen, Smitty's Garage Burgers & Beers and Wingstop
- Located less than a mile from Broken Arrow High School (±4,300 students) and Flight Safety International's headquarters (±700 daytime employees)



# Demographics

| Distance | Average<br>Household Income | Population | Daytime<br>Population |
|----------|-----------------------------|------------|-----------------------|
| I Mile   | \$77,533                    | 6,823      | 4,563                 |
| 3 Miles  | \$78,328                    | 55,485     | 25,054                |
|          | \$82,446                    |            |                       |

#### Development Site Plan



## Highway Pad Proposed Leasing Plan



# Contact

Caitlin Shores, CCIM Lindsey Warren +I 9I8.688.4040 +I 9I8.946.679I

caitlin@wscommercial.co lindsey@wscommercial.co

WScommercial.co W