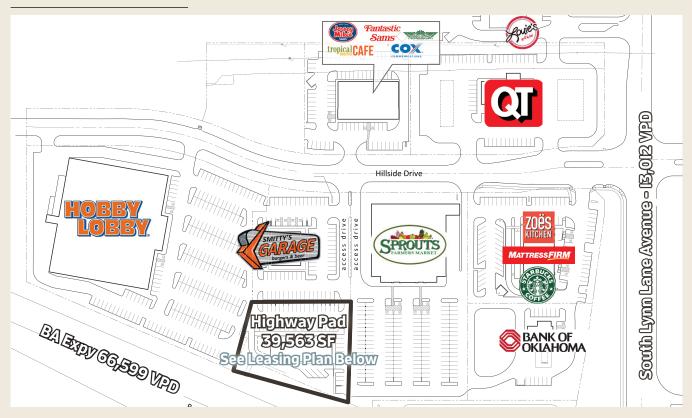

and Hobby Lobby
- Convenient access to the Broken Arrow Expressway
- Nearby retailers include Starbucks, Jersey Mike's Subs, Tropical Smoothie, Zoe's Kitchen, Smitty's Garage Burgers & Beers and Wingstop
- Located less than a mile from Broken Arrow High School (±4,300 students) and Flight Safety International's headquarters (±700 daytime employees)



# Demographics

| Distance | Average<br>Household Income | Population | Daytime<br>Population |
|----------|-----------------------------|------------|-----------------------|
| I Mile   | \$77,533                    | 6,823      | 4,563                 |
| 3 Miles  | \$78,328                    | 55,485     | 25,054                |
|          | \$82,446                    |            |                       |

#### Development Site Plan



## Highway Pad Proposed Leasing Plan



# Contact

Caitlin Shores, CCIM Lindsey Warren +I 9I8.688.4040 +I 9I8.946.679I

caitlin@wscommercial.co lindsey@wscommercial.co

WScommercial.co W