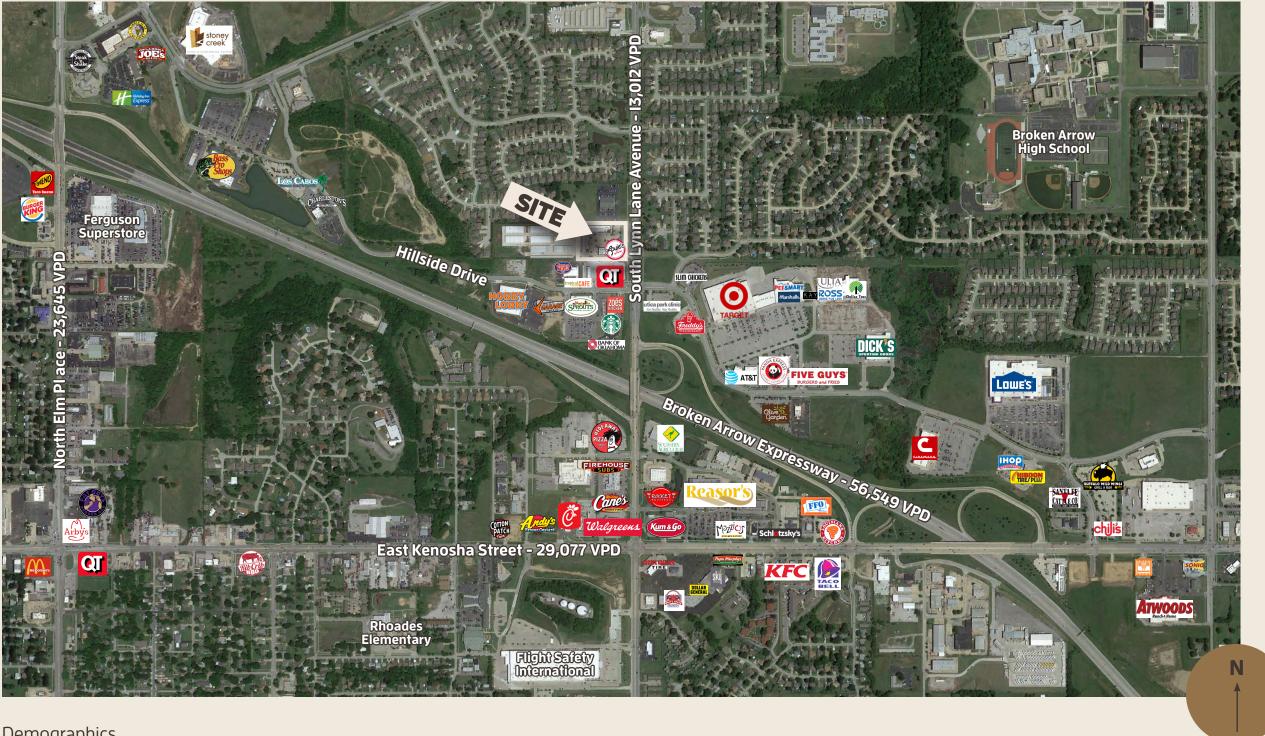

## **Property Highlights**

- ±1,200 SF will available June 2022 in this Broken Arrow neighborhood center
- Property has cross access to the Hillside Crossing development, anchored by Sprouts and Hobby Lobby
- Convenient access to the Broken Arrow Expressway
- Nearby retailers include Target, Starbucks, Jersey Mike's Subs, Tropical Smoothie, Zoe's Kitchen, Smitty's Garage Burgers & Beers and Wingstop
- Located less than a mile from Broken Arrow High School (±4,300 students) and Flight Safety International's headquarters (±700 daytime employees)

Access to Hillside Crossing development

W/S