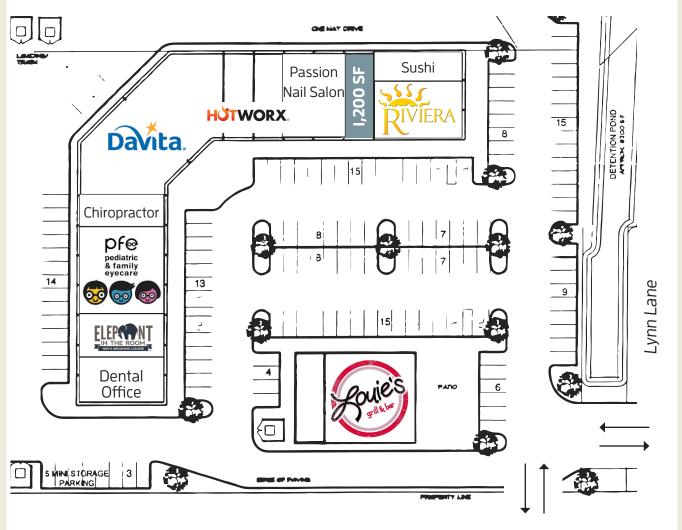

## **Property Highlights**

- ±1,200 SF will available June 2022 in this Broken Arrow neighborhood center
- Property has cross access to the Hillside Crossing development, anchored by Sprouts and Hobby Lobby
- Convenient access to the Broken Arrow Expressway
- Nearby retailers include Target, Starbucks, Jersey Mike's Subs, Tropical Smoothie, Zoe's Kitchen, Smitty's Garage Burgers & Beers and Wingstop
- Located less than a mile from Broken Arrow High School (±4,300 students) and Flight Safety International's headquarters (±700 daytime employees)