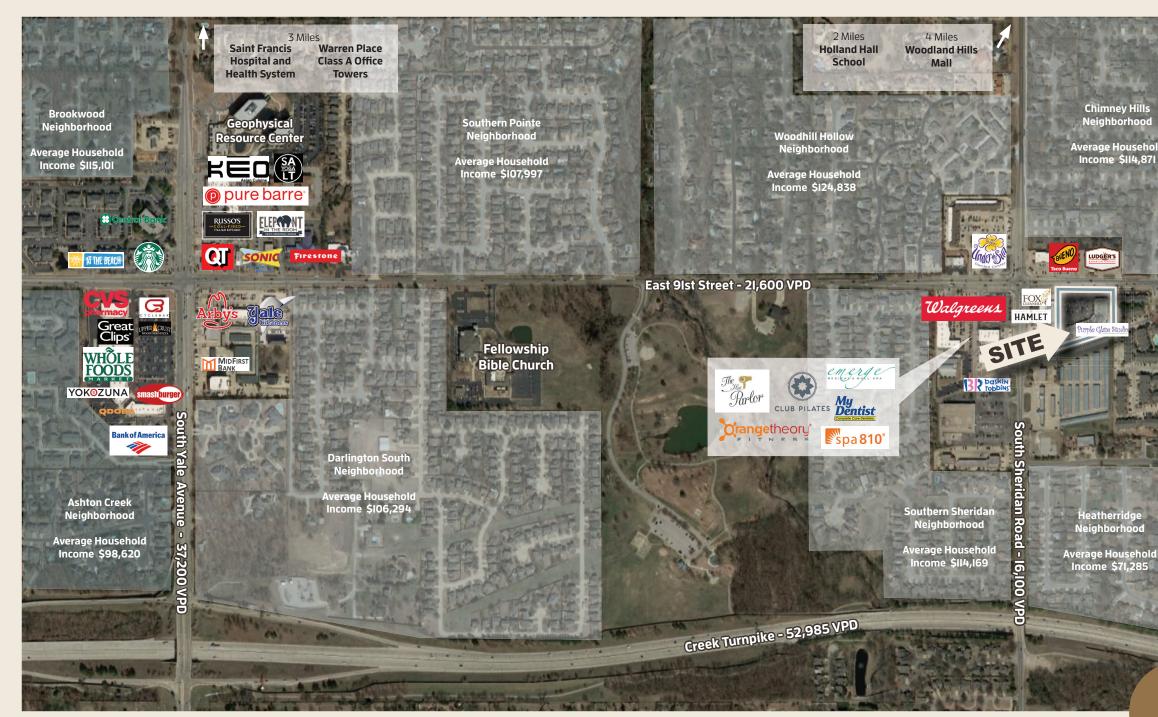

### Demographics

| Distance | Average<br>Household Income | Population | Daytime<br>Employees |
|----------|-----------------------------|------------|----------------------|
| I Mile   | \$105,515                   | II,222     | 3,597                |
| 3 Miles  | \$110,018                   | 85,458     | 55,181               |
| 5 Miles  | \$93,931                    | 193,251    | 129,109              |

#### Within 2 miles

Holland Hall School
 Tulsa's only PreK through Grade I2 independent
 Episcopal school

#### Within 3 miles

- Saint Francis Hospital and Health System I,II2-bed hospital with the region's only children's hospital and level IV neonatal intensive care unit, a I68 bed heart hospital, brain research facility and Tulsa's leading trauma and emergency center
- Warren Place ± I million square feet Class A office develoment with restaurants, retail and The DoubleTree by Hilton Hotel with conference and event facilities
- River Spirit Casino Resort
  483-room hotel and casino with premium dining, including Ruth's Chris Steakhouse and Jimmy Buffet's Margaritaville
- Oral Roberts University Liberal arts university with ±4,000 students

#### Within 4 miles

Ν

- Southern Hills Country Club Private, member-owned country club known for its golf courses and recognized among the top IOO courses in the world
- Woodland Hills Mall
  \*I million square foot super regional shopping mall by Simon Property Group