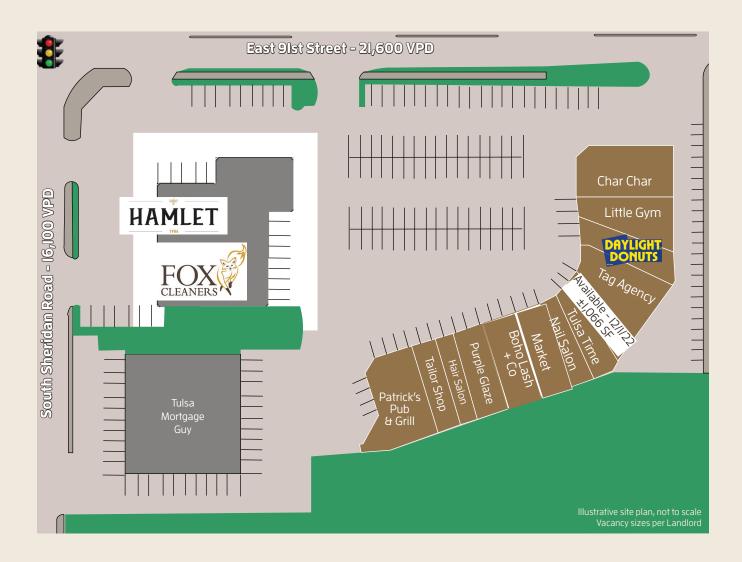

### Property Highlights

- ±1,066-SF former insurance office is available in this neighborhood center located in a strong south Tulsa intersection
- Located one mile from Whole Foods, this property is surrounded by dense, high-income residential neighborhoods
- Cotenants include Char Char, Purple Glaze Studio, Daylight Donuts, Little Gym, Boho Lash & Co, and several other local businesses