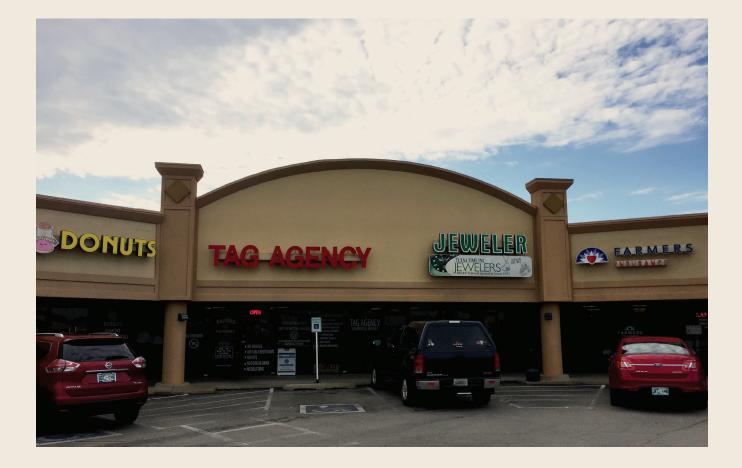

### Property Highlights

- ±1,066-SF former insurance office is available in this neighborhood center located in a strong south Tulsa intersection
- Located one mile from Whole Foods, this property is surrounded by dense, high-income residential neighborhoods
- Cotenants include Char Char, Purple Glaze Studio, Daylight Donuts, Little Gym, Boho Lash & Co, and several other local businesses