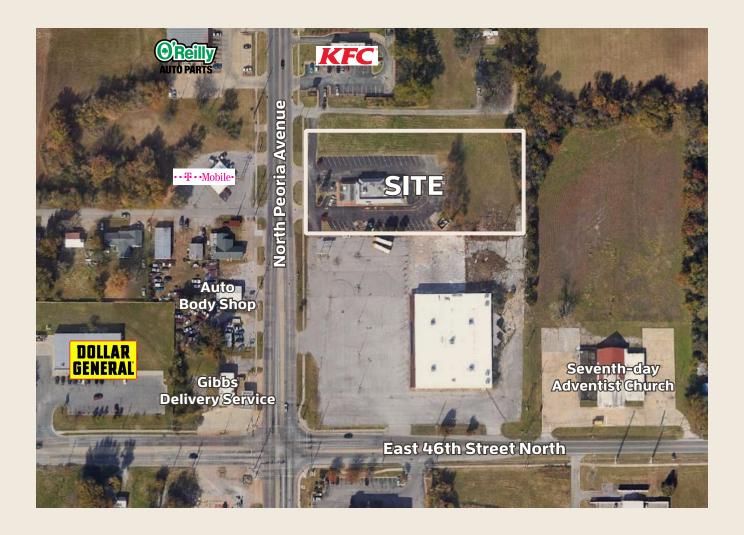

## Padsite Available

## **Property Highlights**

- ±2.05-acre pad site
- Located near McLain High School of Science and Technology and Tulsa Tech 's Peoria Campus
- Neighboring retail and restaurants include KFC, Church's Chicken, Taco Palace, Dollar General, Dollar Tree, O'Reilly Auto Parts, and AutoZone, among others
- Zoned Shopping Center District (CS)
- Building has been razed