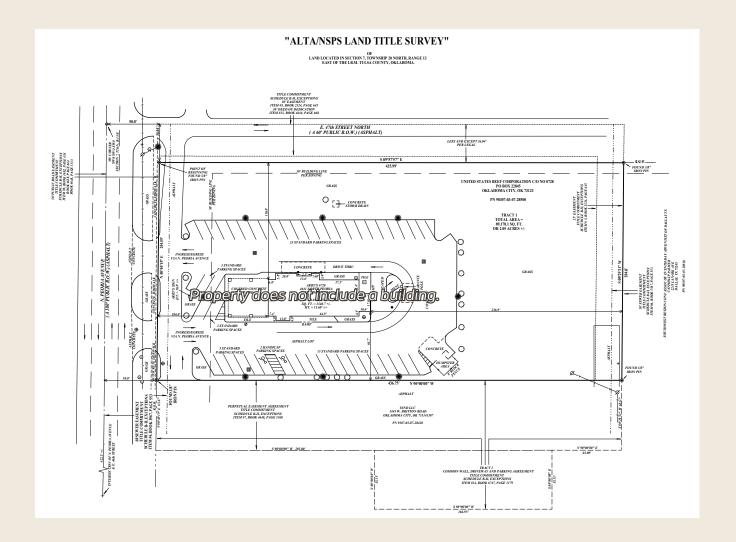

## Padsite Available

## **Property Highlights**

- ±2.05-acre pad site
- Located near McLain High School of Science and Technology and Tulsa Tech 's Peoria Campus
- Neighboring retail and restaurants include KFC, Church's Chicken, Taco Palace, Dollar General, Dollar Tree, O'Reilly Auto Parts, and AutoZone, among others
- Zoned Shopping Center District (CS)
- Building has been razed