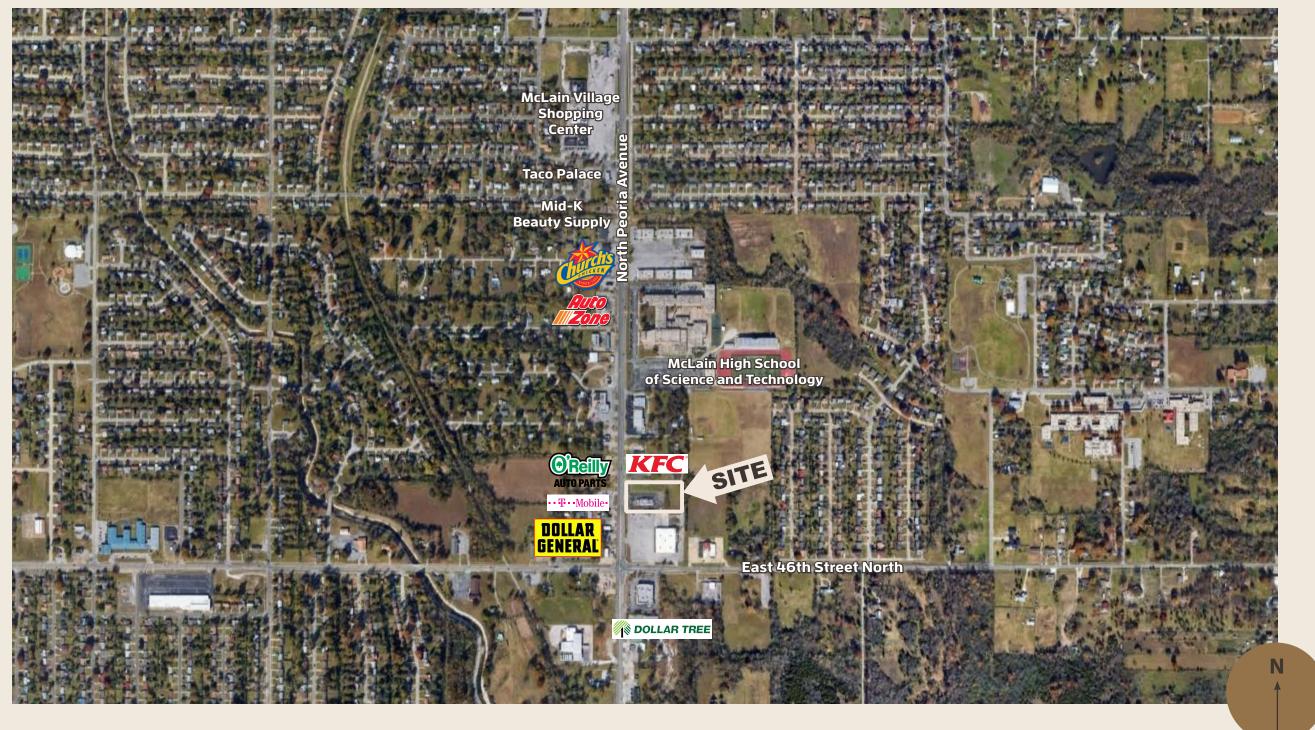

## Padsite Available

## **Property Highlights**

- ±2.05-acre pad site
- Located near McLain High School of Science and Technology and Tulsa Tech 's Peoria Campus
- Neighboring retail and restaurants include KFC, Church's Chicken, Taco Palace, Dollar General, Dollar Tree, O'Reilly Auto Parts, and AutoZone, among others
- Zoned Shopping Center District (CS)
- Building has been razed