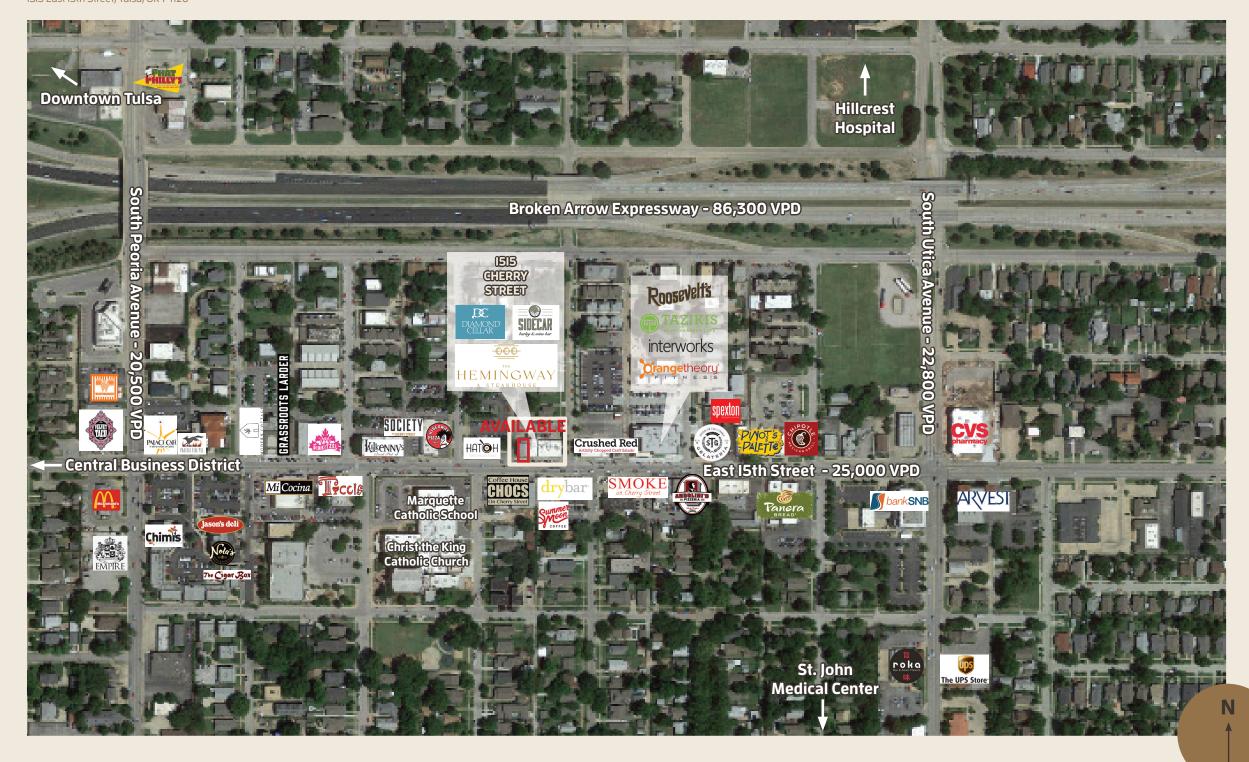

## 1515 Cherry Street

### **Property Highlights**

- The ±2,400-SF current CycleBar retail space is available.
- The unit is part of a new 5-story residential and retail development conveniently located just minutes from downtown Tulsa, Utica Square, St. John Hospital, Hillcrest Hospital and The Gathering Place.
- Retail cotenants include include Diamond Cellar Precious Jewels, Sidecar Barley & Wine Bar and The Hemingway: A Steakhouse. The mixed-use project also includes I5 luxury loft apartments that are fully occupied.
- ISIS Cherry Street has access to more than 20I parking spaces, in addition to street parking.
- Space is curently occupied. Please do not disturb Tenant.