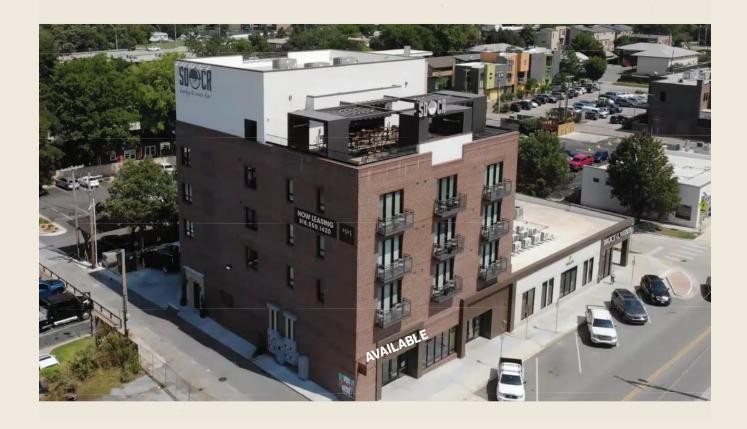

## 1515 Cherry Street

### **Property Highlights**

- The ±2,400-SF current CycleBar retail space is available.
- The unit is part of a new 5-story residential and retail development conveniently located just minutes from downtown Tulsa, Utica Square, St. John Hospital, Hillcrest Hospital and The Gathering Place.
- Retail cotenants include include Diamond Cellar Precious Jewels, Sidecar Barley & Wine Bar and The Hemingway: A Steakhouse. The mixed-use project also includes I5 luxury loft apartments that are fully occupied.
- ISIS Cherry Street has access to more than 20I parking spaces, in addition to street parking.
- Space is curently occupied. Please do not disturb Tenant.