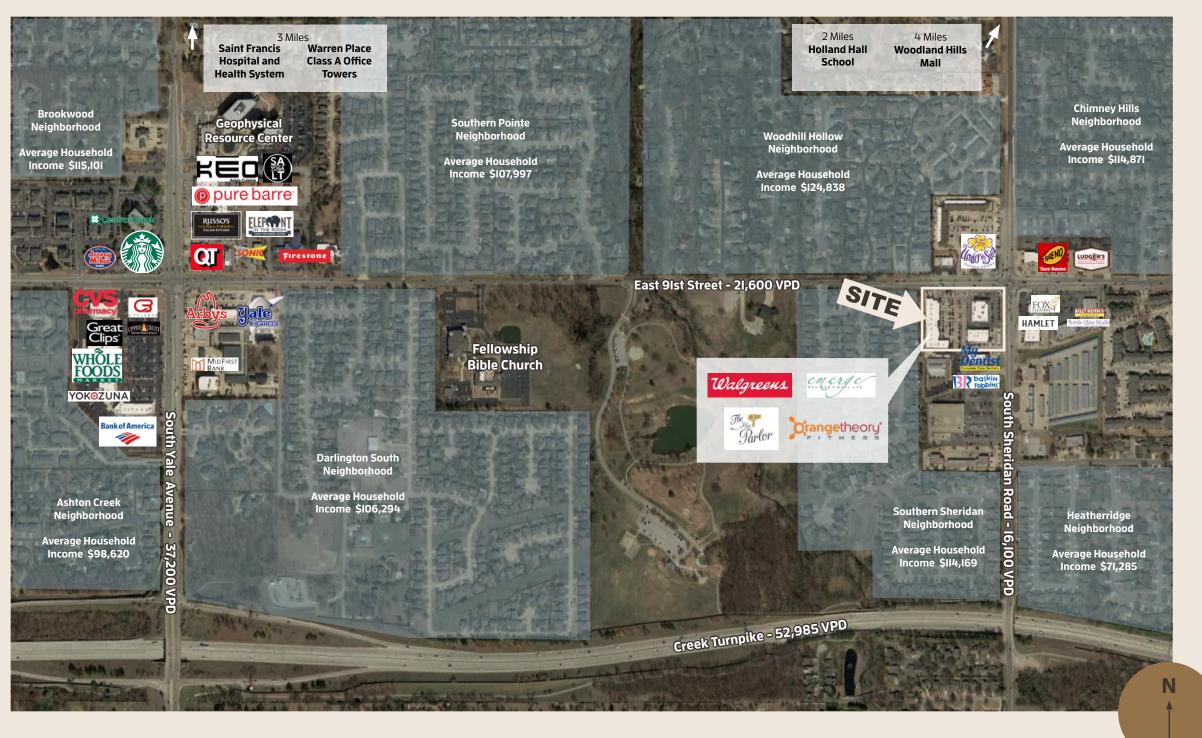

# Demographics

| Distance | Average<br>Household Income | Population | Daytime<br>Employees |
|----------|-----------------------------|------------|----------------------|
| I Mile   | \$105,515                   | ,222       | 3,597                |
| 3 Miles  | \$110,018                   | 85,458     | 55,181               |
| 5 Miles  | \$93,931                    | 93,251     | 129,109              |

#### Within 2 miles

Holland Hall School
 Tulsa's only PreK through Grade I2 independent
 Episcopal school

#### Within 3 miles

- Saint Francis Hospital and Health System I,II2-bed hospital with the region's only children's hospital and level IV neonatal intensive care unit, a I68 bed heart hospital and Tulsa's leading trauma and emergency center
- Warren Place
   ±I million square feet class A office and The DoubleTree by Hilton Hotel with conference and event facilities
- River Spirit Casino Resort
   483-room hotel and casino with premium dining, including Ruth's Chris Steakhouse and Jimmy Buffet's Margaritaville
- Oral Roberts University
  Liberal arts university with 4,000 students

#### Within 4 miles

- Southern Hills Country Club
   Private, member-owned country club known for its golf courses, recognized among the top IOO courses in the world
- Woodland Hills Mall
  I+ million square foot super regional shopping
  mall by Simon Property Group