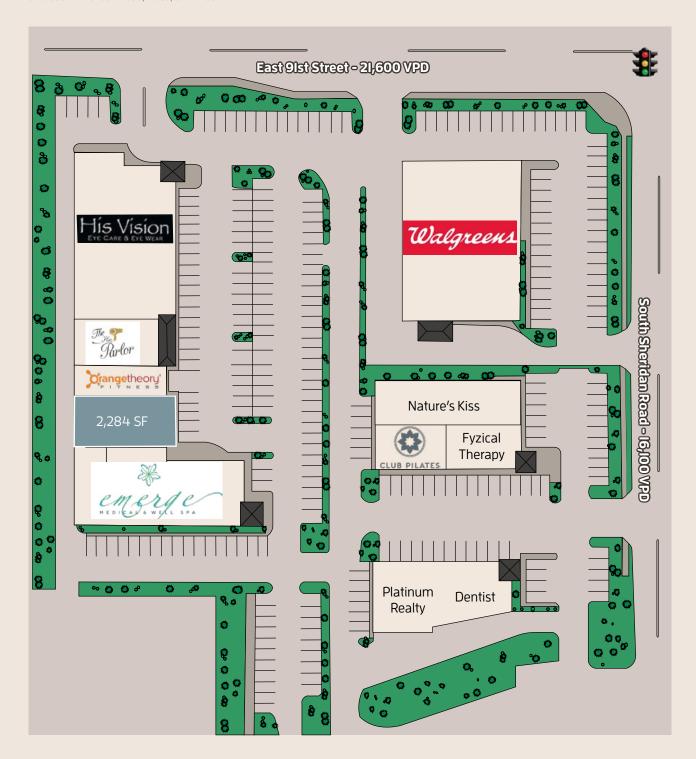

# **Property Highlights**

- 2,284 SF is available in this strong neighborhood center
- Cotenants include Walgreens, Orange Theory Fitness, Lifetime Dentistry, Fyzical Therapy and Balance and The Hair Parlor, among others
- Convenient access to Creek Turnpike with South Tulsa, Jenks, and Bixby communities nearby