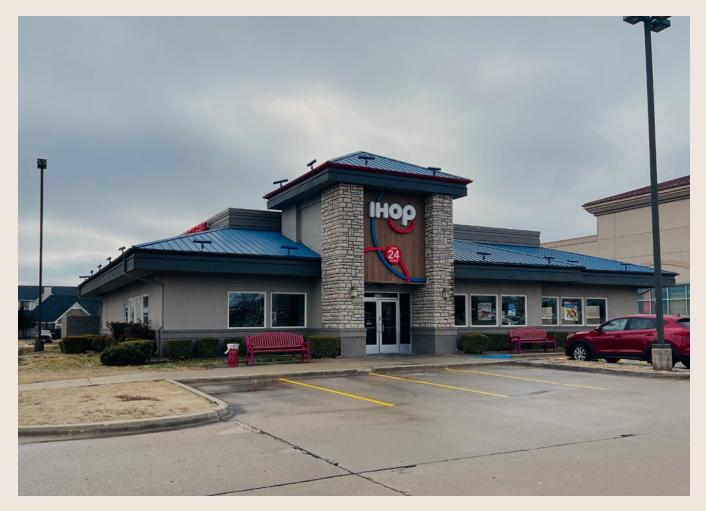

## Property Highlights

- This ±5,025-SF freestanding restaurant building situated on a 0.95-acre padsite is available for lease
- It is located in Tulsa's Primary Retail Corridor with Simon Property Group's Woodland Hills Mall, a ±1 million square foot super regional shopping mall
- The site has prominent pylon signage, convenient access to Highway 169, superior visibility, and strong traffic counts with over 37,000 vehicles per day
- Immediate neighbors include Wendy's, Chipotle, Target, Chuy's, Cheddar's Scratch Kitchen, Carrabba's Italian Grill, Texas Roadhouse, Chick-fil-A, Abuelo's Mexican, Cinemark Tulsa & IMAX, among others
- Building will be delivered vacant. Please do not disturb the existing business