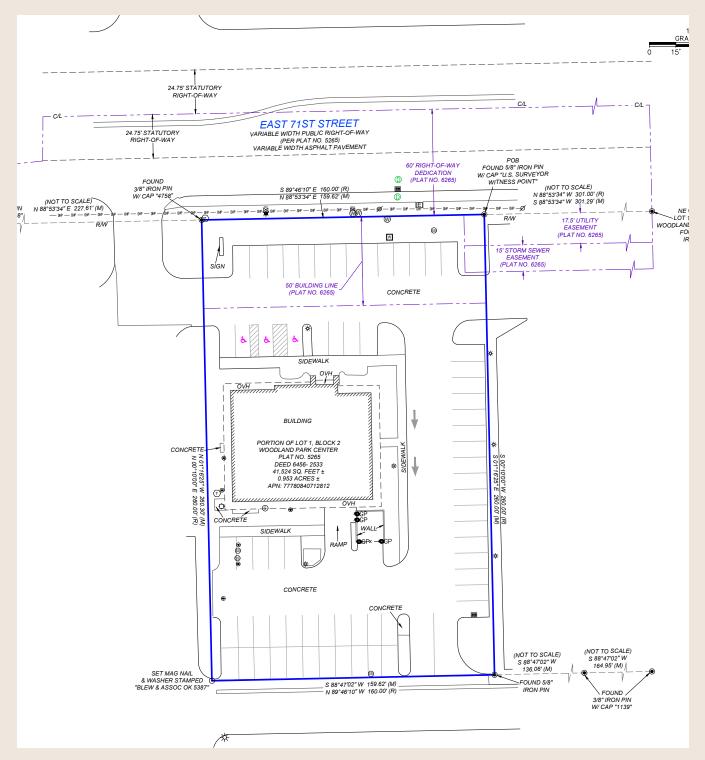

## Property Highlights

- This ±5,025-SF freestanding restaurant building situated on a 0.95-acre padsite is available for lease
- It is located in Tulsa's Primary Retail Corridor with Simon Property Group's Woodland Hills Mall, a ±1 million square foot super regional shopping mall
- The site has prominent pylon signage, convenient access to Highway 169, superior visibility, and strong traffic counts with over 37,000 vehicles per day
- Immediate neighbors include Wendy's, Chipotle, Target, Chuy's, Cheddar's Scratch Kitchen, Carrabba's Italian Grill, Texas Roadhouse, Chick-fil-A, Abuelo's Mexican, Cinemark Tulsa & IMAX, among others
- Building will be delivered vacant. Please do not disturb the existing business