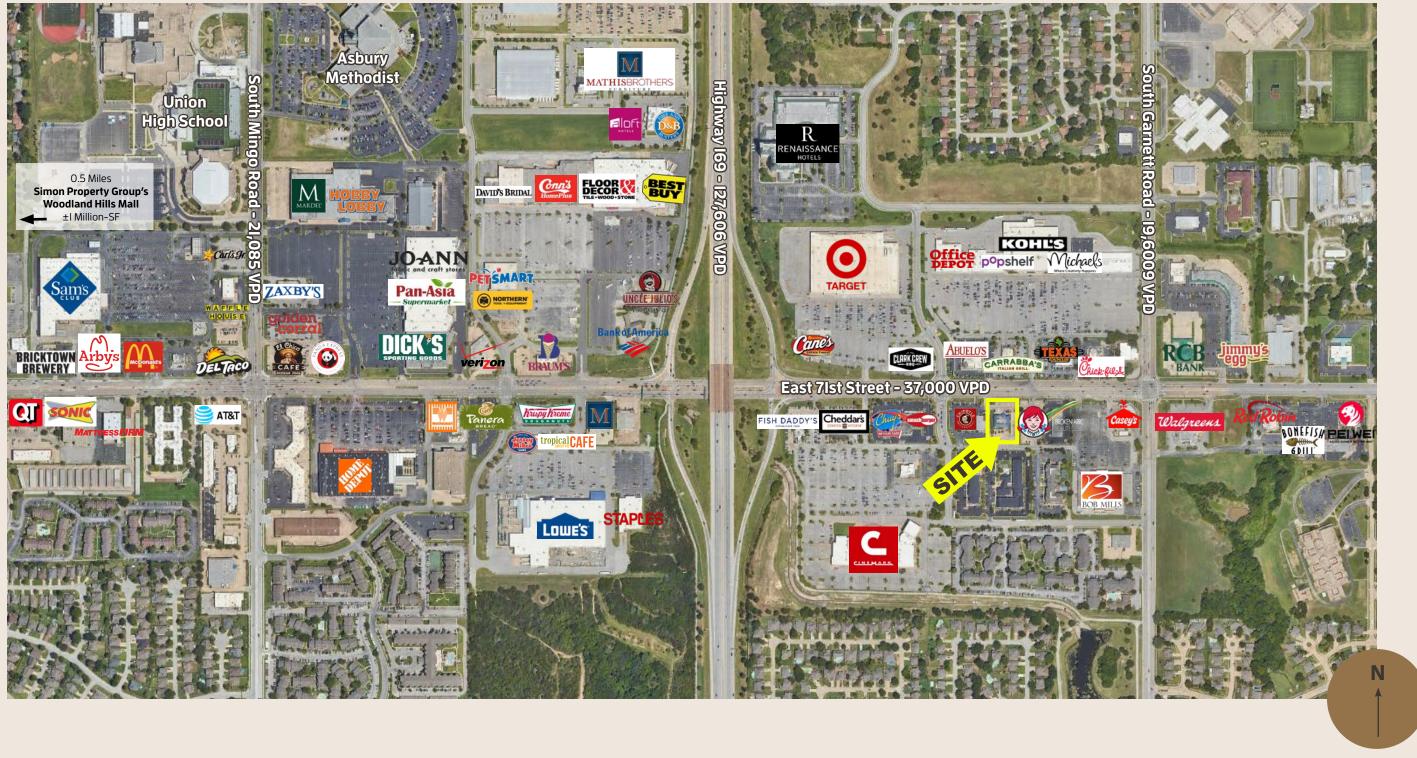

## Property Highlights

- This ±5,025-SF freestanding restaurant building situated on a 0.95-acre padsite is available for lease
- It is located in Tulsa's Primary Retail Corridor with Simon Property Group's Woodland Hills Mall, a ±1 million square foot super regional shopping mall
- The site has prominent pylon signage, convenient access to Highway 169, superior visibility, and strong traffic counts with over 37,000 vehicles per day
- Immediate neighbors include Wendy's, Chipotle, Target, Chuy's, Cheddar's Scratch Kitchen, Carrabba's Italian Grill, Texas Roadhouse, Chick-fil-A, Abuelo's Mexican, Cinemark Tulsa & IMAX, among others
- Building will be delivered vacant. Please do not disturb the existing business