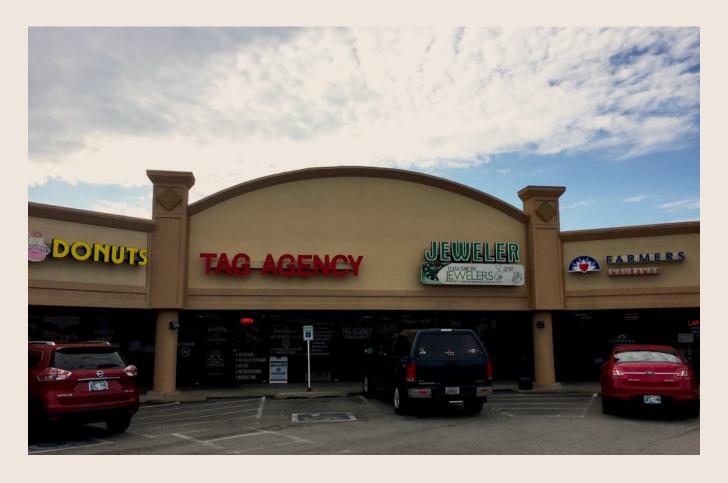

## **Property Highlights**

- ±1,475-SF former insurance office is available in this neighborhood center located in a strong south Tulsa intersection
- Located one mile from Whole Foods, this property is surrounded by dense, high-income residential neighborhoods
- Cotenants include Char Char, Purple Glaze Studio, Daylight Donuts, Little Gym, Boho Lash & Co, and several other local businesses