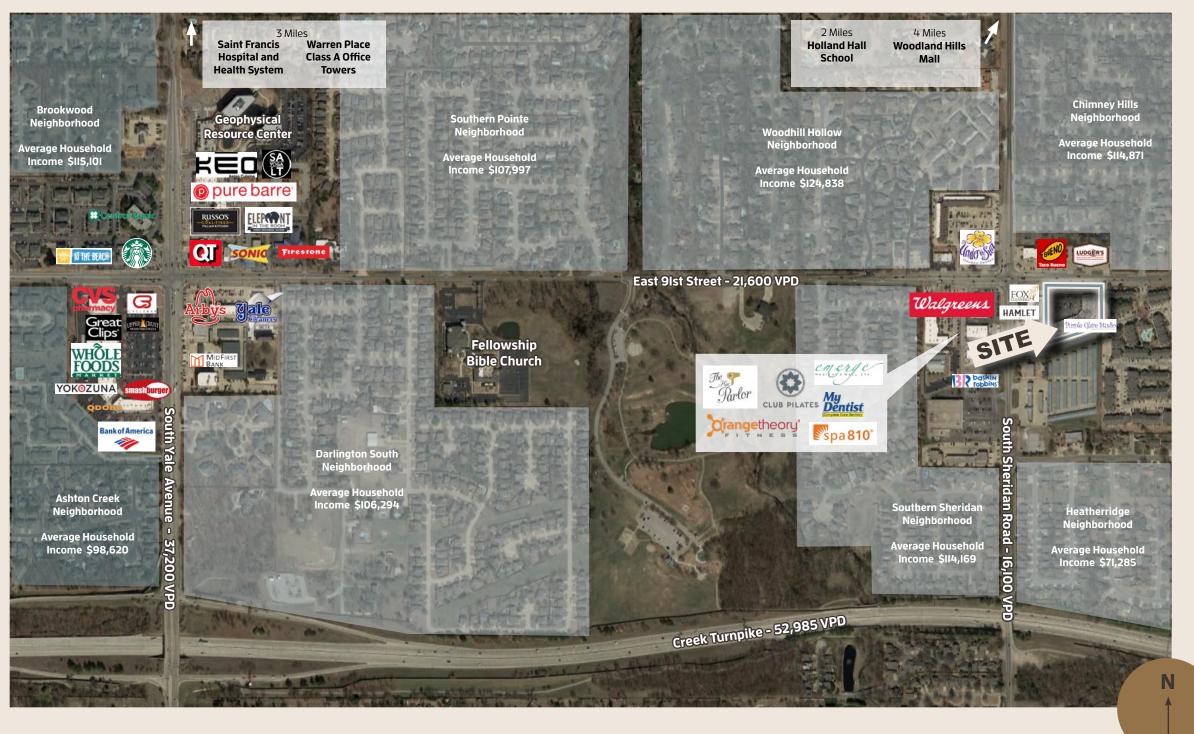

### Neighborhood Highlights

#### Within 2 miles

Holland Hall School
 Tulsa's only PreK through Grade I2 independent
 Episcopal school

#### Within 3 miles

- Saint Francis Hospital and Health System I,II2-bed hospital with the region's only children's hospital and level IV neonatal intensive care unit, a I68 bed heart hospital, brain research facility and Tulsa's leading trauma and emergency center
- Warren Place ± I
   million square feet Class A office develoment
   with restaurants, retail and The DoubleTree by
   Hilton Hotel with conference and event facilities
- River Spirit Casino Resort
   483-room hotel and casino with premium dining, including Ruth's Chris Steakhouse and Jimmy Buffet's Margaritaville
- Oral Roberts University
  Liberal arts university with ±4,000 students

#### Within 4 miles

- Southern Hills Country Club
   Private, member-owned country club known for its golf courses and recognized among the top IOO courses in the world
- Woodland Hills Mall
   \*I million square foot super regional shopping mall by Simon Property Group