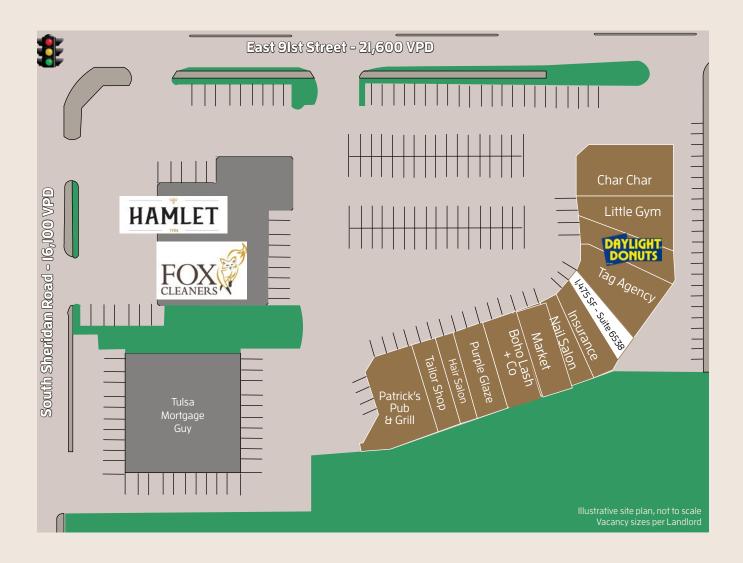

## **Property Highlights**

- ±1,475-SF former insurance office is available in this neighborhood center located in a strong south Tulsa intersection
- Located one mile from Whole Foods, this property is surrounded by dense, high-income residential neighborhoods
- Cotenants include Char Char, Purple Glaze Studio, Daylight Donuts, Little Gym, Boho Lash & Co, and several other local businesses