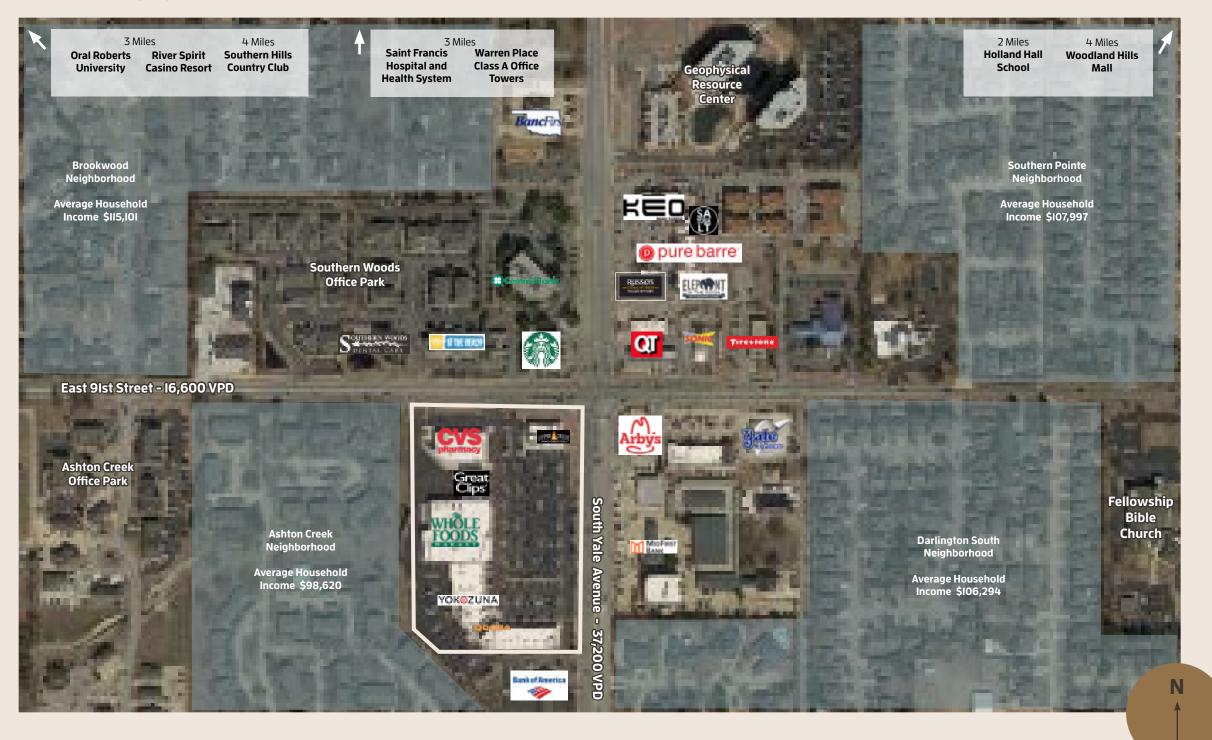

#### Within 2 miles

- Holland Hall School Tulsa's only PreK through Grade I2 independent Episcopal school

### Within 3 miles

- Saint Francis Hospital and Health System I,II2-bed hospital with the region's only children's hospital and level IV neonatal intensive care unit, a 168 bed heart hospital and Tulsa's leading trauma and emergency center
- Warren Place ±1 million square feet class A office and The DoubleTree by Hilton Hotel with conference and event facilities
- River Spirit Casino Resort 483-room hotel and casino with premium dining, including Ruth's Chris Steakhouse and Jimmy Buffet's Margaritaville
- Oral Roberts University Liberal arts university with 4,000 students

### Within 4 miles

- Southern Hills Country Club Private, member-owned country club known for its golf courses, recognized among the top 100 courses in the world
- Woodland Hills Mall I+ million square foot super regional shopping mall by Simon Property Group