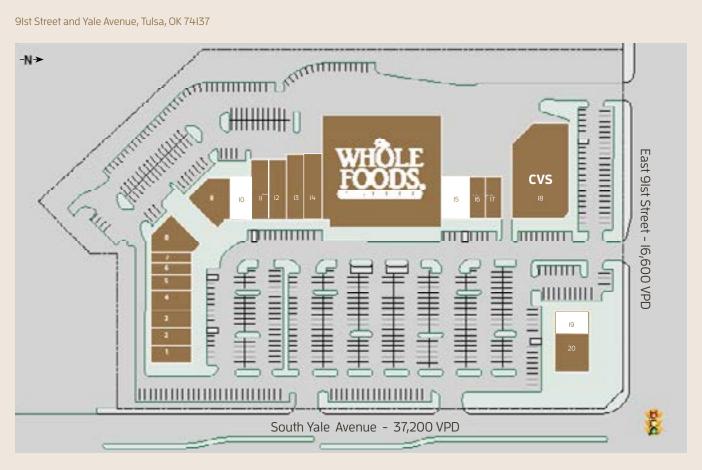

| Unit | SF    | Tenant                                               |
|------|-------|------------------------------------------------------|
| 1    | 2,145 | HAN Korean BBQ                                       |
| 2    | 1,600 | Jimmy John's                                         |
| 3    | 2,200 | Kumon                                                |
| 4    | 2,000 | Starting Strength                                    |
| 5-6  | 3,201 | Jara Herron Salon                                    |
| 7    | 2,267 | Pardon My French                                     |
| 8    | 3,000 | Qdoba Mexican Grill                                  |
| 9    | 4,000 | Yokozuna                                             |
| 10   | 2,750 | AVAILABLE: Operating Tenant<br>Please Do Not Disturb |
| Ш    | 2,316 | Restore Hyper Wellness<br>+ Cryotherapy              |

| Unit | SF     | Tenant                                               |
|------|--------|------------------------------------------------------|
| 12   | 3,000  | Learning Express                                     |
| 13   | 2,219  | Hollywood Feed                                       |
| 14   | 3,250  | Ida Red General Store                                |
|      | 38,125 | Whole Foods Market                                   |
| 15   | 4,305  | AVAILABLE: Operating Tenant<br>Please Do Not Disturb |
| 16   | 1,260  | Great Clips                                          |
| 17   | 1,358  | Infinity Nail Salon                                  |
| 18   | 14,600 | CVS Pharmacy                                         |
| 19   | 2,300  | AVAILABLE                                            |
| 20   | 4,200  | Upper Crust Pizza                                    |