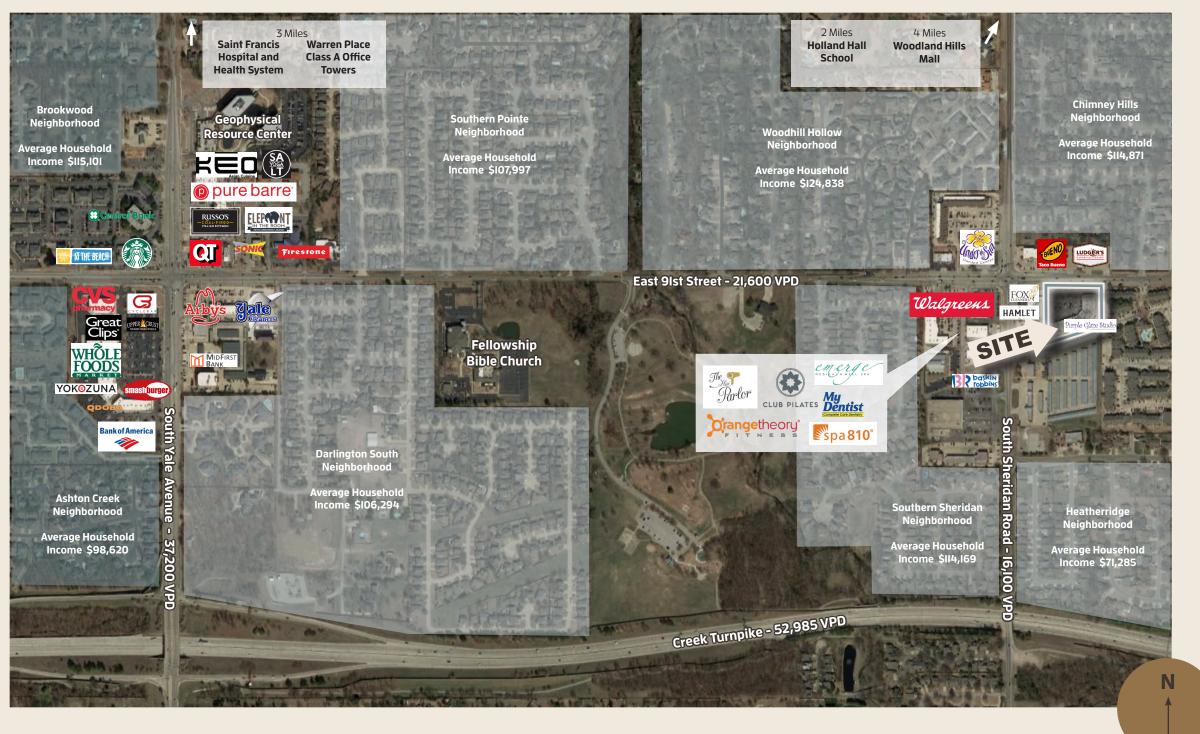

### **Property Highlights**

- $\pm$ 1,400 to 1,475-SF available in this neighborhood center located in a strong south Tulsa intersection
- Located one mile from Whole Foods, this property is surrounded by dense, high-income residential neighborhoods
- Cotenants include Char Char, Purple Glaze Studio, Daylight Donuts, Little Gym, Boho Lash & Co, and several other local businesses

### Neighborhood Highlights

#### Within 2 miles

Holland Hall School
 Tulsa's only PreK through Grade I2 independent
 Episcopal school

#### Within 3 miles

- Saint Francis Hospital and Health System I,II2-bed hospital with the region's only children's hospital and level IV neonatal intensive care unit, a I68 bed heart hospital, brain research facility and Tulsa's leading trauma and emergency center
- Warren Place ± I
  million square feet Class A office develoment
  with restaurants, retail and The DoubleTree by
  Hilton Hotel with conference and event facilities
- River Spirit Casino Resort
   483-room hotel and casino with premium dining, including Ruth's Chris Steakhouse and Jimmy Buffet's Margaritaville
- Oral Roberts University
  Liberal arts university with ±4,000 students

#### Within 4 miles

- Southern Hills Country Club
   Private, member-owned country club known for its golf courses and recognized among the top IOO courses in the world
- Woodland Hills Mall
   \*I million square foot super regional shopping mall by Simon Property Group