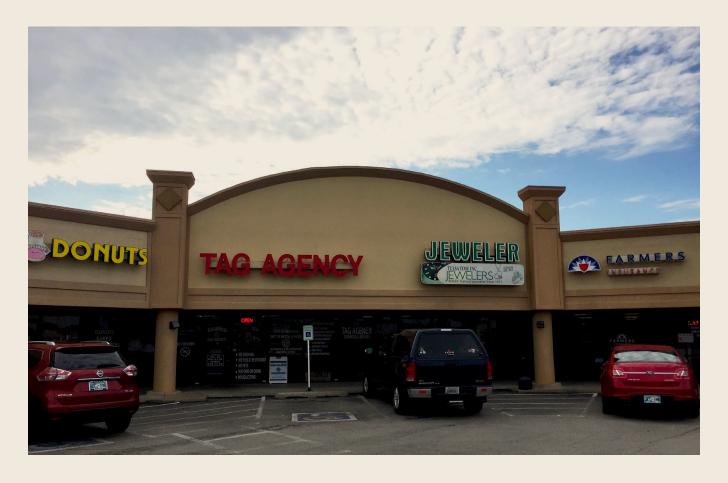

# Heatherridge Shopping Center

### **Property Highlights**

- $\pm$ 1,400 to 1,475-SF available in this neighborhood center located in a strong south Tulsa intersection
- Located one mile from Whole Foods, this property is surrounded by dense, high-income residential neighborhoods
- Cotenants include Char Char, Purple Glaze Studio, Daylight Donuts, Little Gym, Boho Lash & Co, and several other local businesses