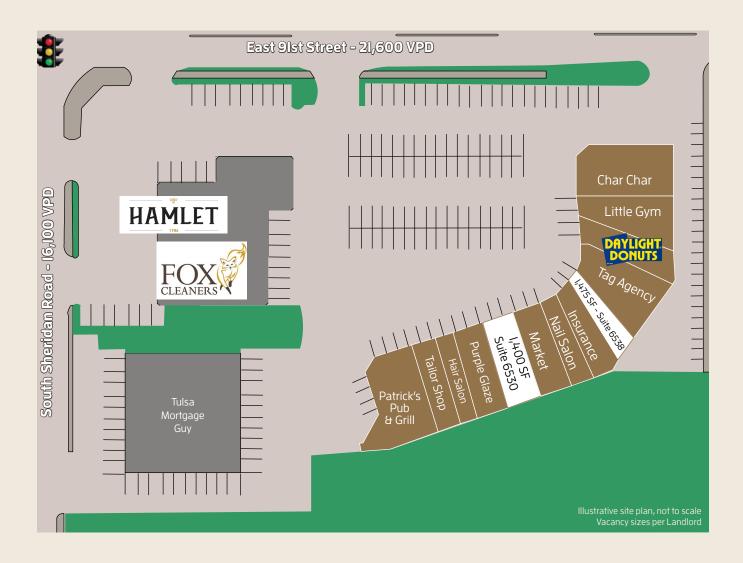

### **Property Highlights**

- $\pm$ 1,400 to 1,475-SF available in this neighborhood center located in a strong south Tulsa intersection
- Located one mile from Whole Foods, this property is surrounded by dense, high-income residential neighborhoods
- Cotenants include Char Char, Purple Glaze Studio, Daylight Donuts, Little Gym, Boho Lash & Co, and several other local businesses