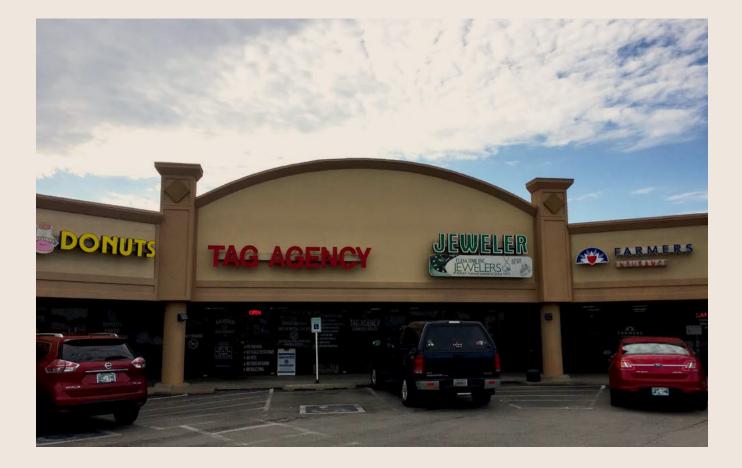

# Heatherridge Shopping Center

## Property Highlights

- ±1,040 to 1,475-SF available in this neighborhood center located in a strong south Tulsa intersection
- Located one mile from Whole Foods, this property is surrounded by dense, high-income residential neighborhoods
- Cotenants include Char Char, Purple Glaze Studio, Daylight Donuts, Little Gym, and several other local businesses