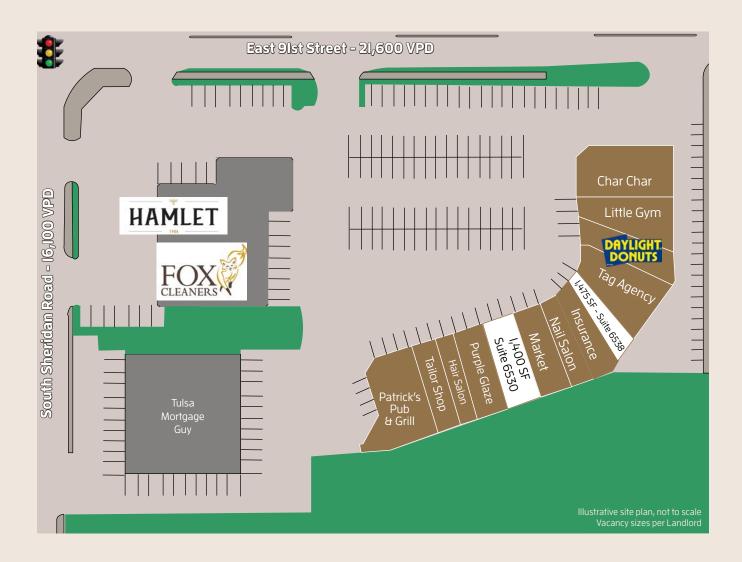

# Heatherridge Shopping Center

## Property Highlights

- ±1,040 to 1,475-SF available in this neighborhood center located in a strong south Tulsa intersection
- Located one mile from Whole Foods, this property is surrounded by dense, high-income residential neighborhoods
- Cotenants include Char Char, Purple Glaze Studio, Daylight Donuts, Little Gym, and several other local businesses