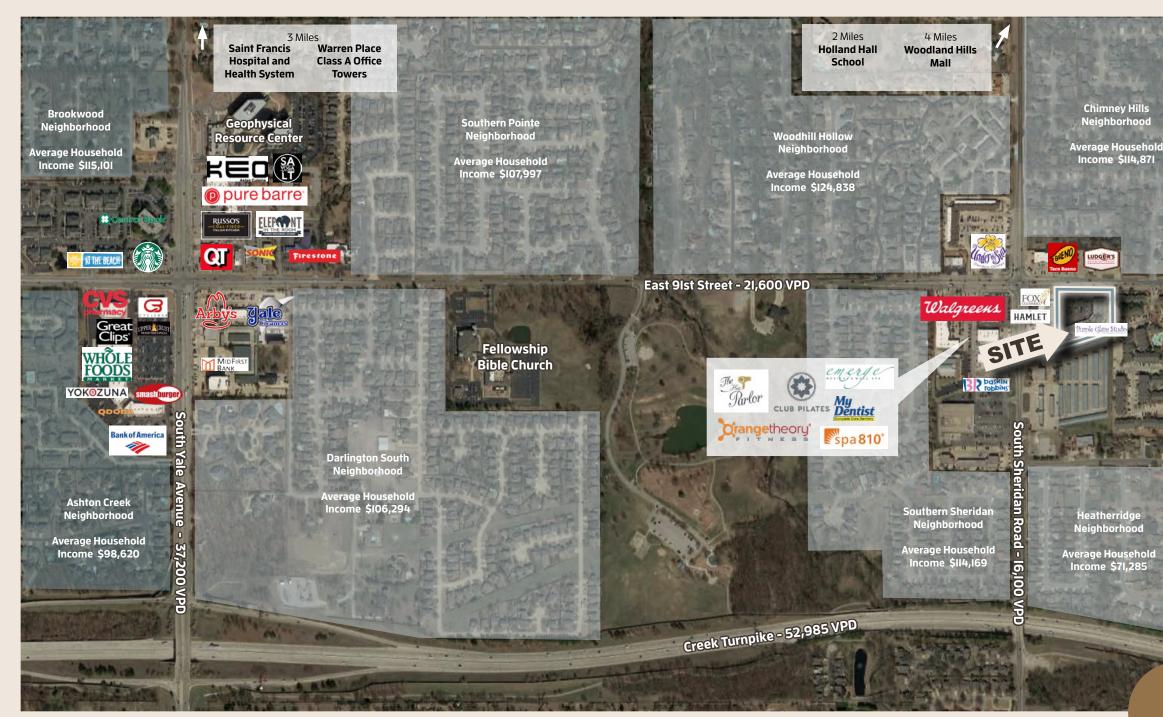

# Neighborhood Highlights

#### Within 2 miles

Holland Hall School
 Tulsa's only PreK through Grade I2 independent
 Episcopal school

#### Within 3 miles

- Saint Francis Hospital and Health System I,II2-bed hospital with the region's only children's hospital and level IV neonatal intensive care unit, a I68 bed heart hospital, brain research facility and Tulsa's leading trauma and emergency center
- Warren Place ± I million square feet Class A office develoment with restaurants, retail and The DoubleTree by Hilton Hotel with conference and event facilities
- River Spirit Casino Resort
  483-room hotel and casino with premium dining, including Ruth's Chris Steakhouse and Jimmy Buffet's Margaritaville
- Oral Roberts University Liberal arts university with ±4,000 students

#### Within 4 miles

Ν

- Southern Hills Country Club Private, member-owned country club known for its golf courses and recognized among the top IOO courses in the world
- Woodland Hills Mall
  \*I million square foot super regional shopping mall by Simon Property Group