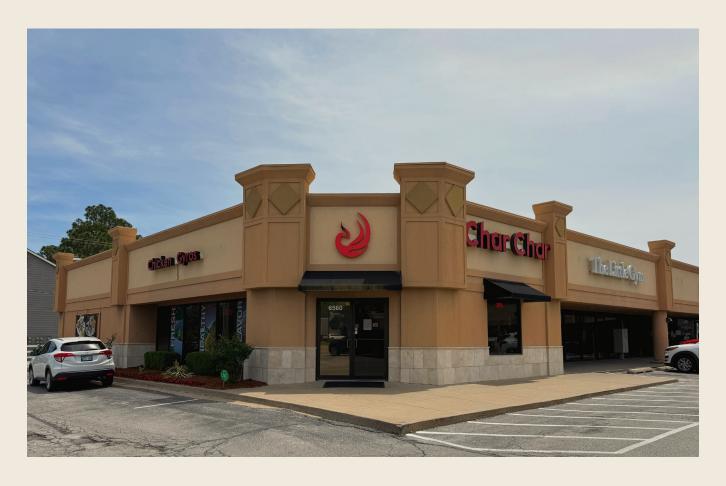

# Heatherridge Shopping Center

# **Property Highlights**

- $\pm$ 1,040 to 2,296-SF available in this neighborhood center located in a strong south Tulsa intersection
- Located one mile from Whole Foods, this property is surrounded by dense, high-income residential neighborhoods
- Cotenants include Purple Glaze Studio, Daylight Donuts, Little Gym, and several other local businesses