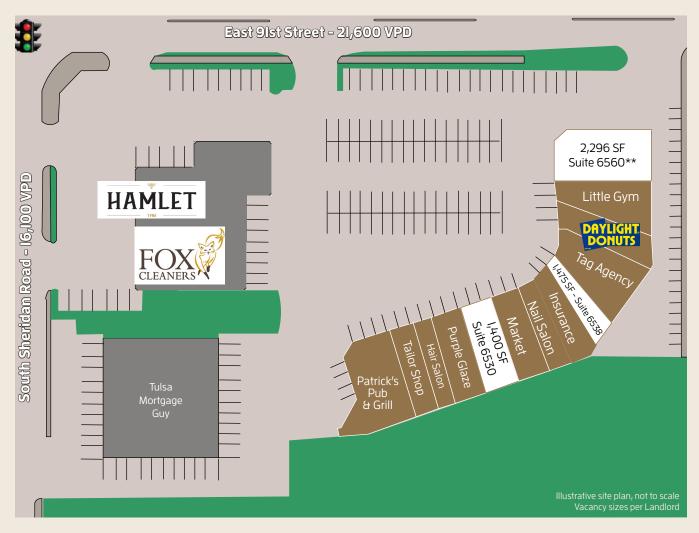

# **Property Highlights**

- $\pm$ 1,040 to 2,296-SF available in this neighborhood center located in a strong south Tulsa intersection
- Located one mile from Whole Foods, this property is surrounded by dense, high-income residential neighborhoods
- Cotenants include Purple Glaze Studio, Daylight Donuts, Little Gym, and several other local businesses

<sup>\*\*</sup> Operating Tenant, Pleaes do not disturb