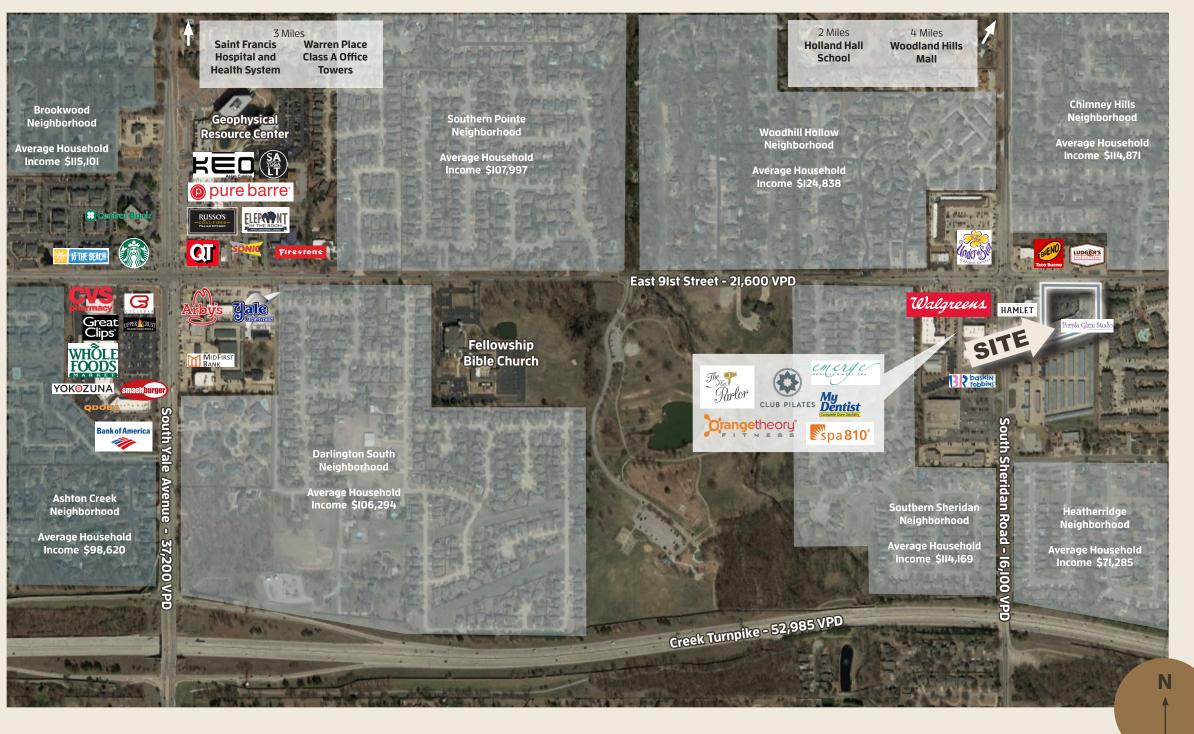

## Neighborhood Highlights

#### Within 2 miles

Holland Hall School
 Tulsa's only PreK through Grade I2 independent
 Episcopal school

#### Within 3 miles

- Saint Francis Hospital and Health System I,II2-bed hospital with the region's only children's hospital and level IV neonatal intensive care unit, a I68 bed heart hospital, brain research facility and Tulsa's leading trauma and emergency center
- Warren Place ± I
  million square feet Class A office develoment
  with restaurants, retail and The DoubleTree by
  Hilton Hotel with conference and event facilities
- River Spirit Casino Resort
   483-room hotel and casino with premium dining, including Ruth's Chris Steakhouse and Jimmy Buffet's Margaritaville
- Oral Roberts University
  Liberal arts university with ±4,000 students

#### Within 4 miles

- Southern Hills Country Club
   Private, member-owned country club known for its golf courses and recognized among the top IOO courses in the world
- Woodland Hills Mall
   \*I million square foot super regional shopping mall by Simon Property Group