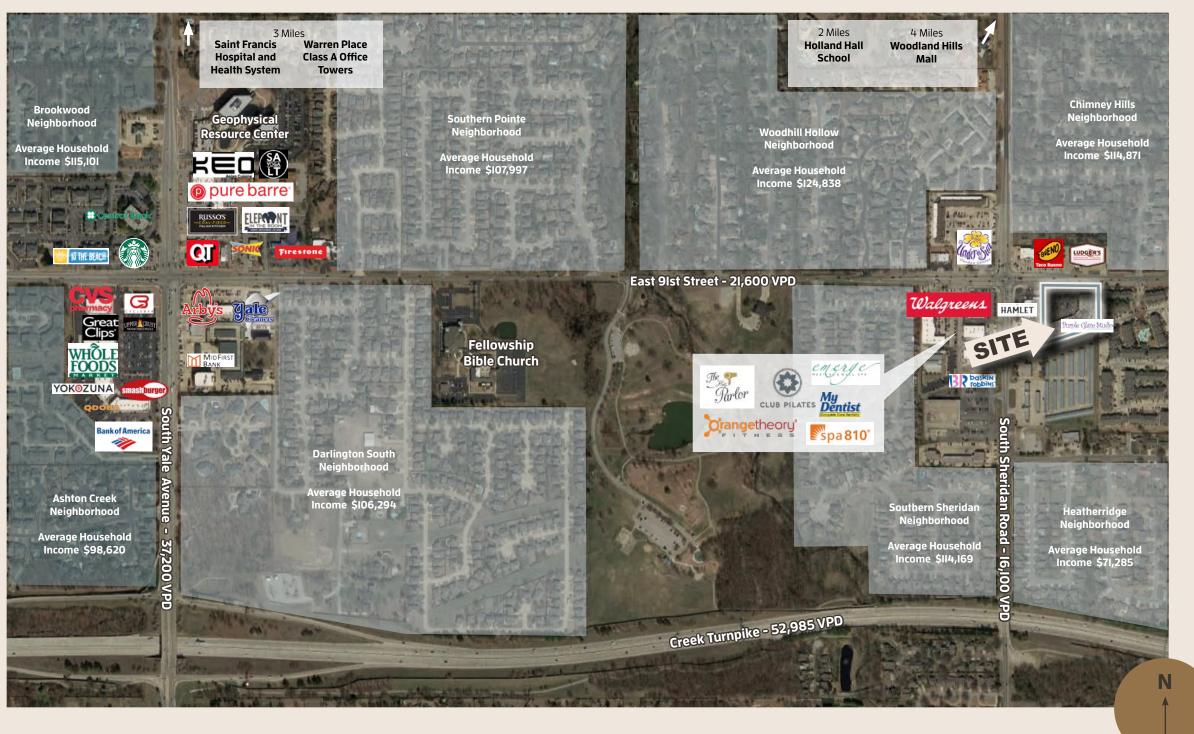

### Neighborhood Highlights

#### Within 2 miles

Holland Hall School
 Tulsa's only PreK through Grade I2 independent
 Episcopal school

#### Within 3 miles

- Saint Francis Hospital and Health System I,II2-bed hospital with the region's only children's hospital and level IV neonatal intensive care unit, a I68 bed heart hospital, brain research facility and Tulsa's leading trauma and emergency center
- Warren Place ± I
  million square feet Class A office develoment
  with restaurants, retail and The DoubleTree by
  Hilton Hotel with conference and event facilities
- River Spirit Casino Resort
   483-room hotel and casino with premium dining, including Ruth's Chris Steakhouse and Jimmy Buffet's Margaritaville
- Oral Roberts University
  Liberal arts university with ±4,000 students

#### Within 4 miles

- Southern Hills Country Club
   Private, member-owned country club known for its golf courses and recognized among the top IOO courses in the world
- Woodland Hills Mall
   \*I million square foot super regional shopping mall by Simon Property Group