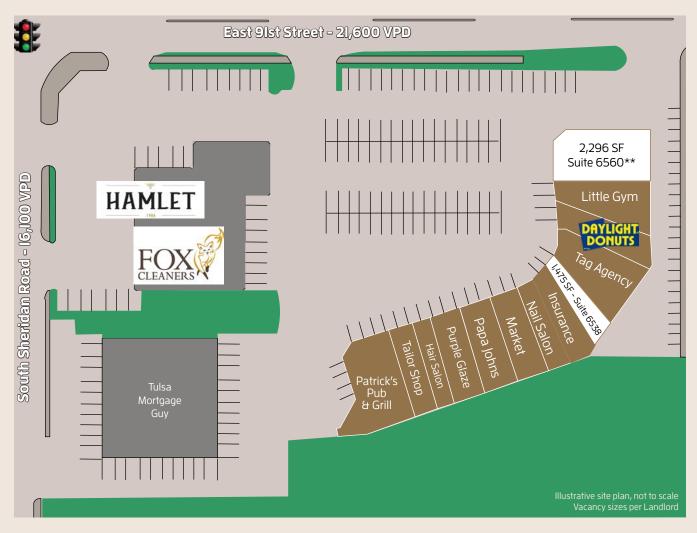

# **Property Highlights**

- $\pm$ 1,475 to 2,296-SF available in this neighborhood center located in a strong south Tulsa intersection
- Located one mile from Whole Foods, this property is surrounded by dense, high-income residential neighborhoods
- Cotenants include Purple Glaze Studio, Daylight Donuts, Little Gym, and several other local businesses

<sup>\*\*</sup> Operating Tenant, Pleaes do not disturb