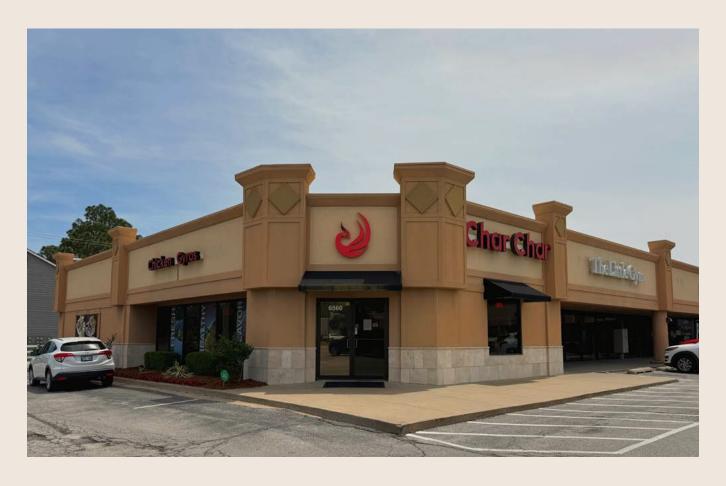

# Heatherridge Shopping Center

# **Property Highlights**

- $\pm$ 1,475 to 2,296-SF available in this neighborhood center located in a strong south Tulsa intersection
- Located one mile from Whole Foods, this property is surrounded by dense, high-income residential neighborhoods
- Cotenants include Purple Glaze Studio, Daylight Donuts, Little Gym, and several other local businesses