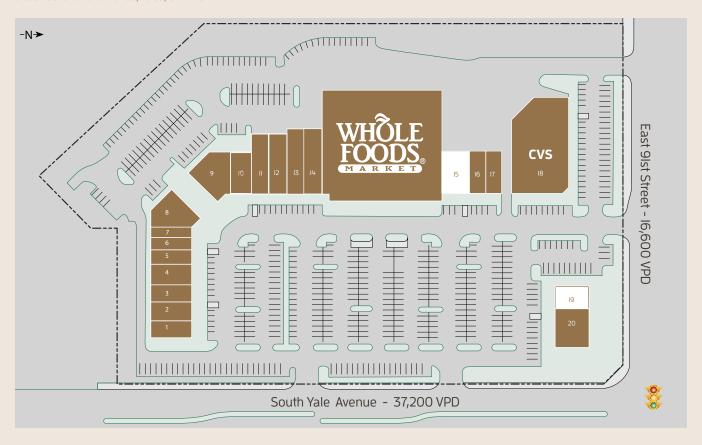

W/S COMMERCIAL

| Unit | SF    | Tenant                                  |
|------|-------|-----------------------------------------|
| 1    | 2,145 | HAN Korean BBQ                          |
| 2    | 1,600 | Jimmy John's                            |
| 3    | 2,200 | Kumon                                   |
| 4    | 2,000 | Starting Strength                       |
| 5-6  | 3,201 | Jara Herron Salon                       |
| 7    | 2,267 | Pardon My French                        |
| 8    | 3,000 | Qdoba Mexican Grill                     |
| 9    | 4,000 | Yokozuna                                |
| 10   | 2,750 | Cooks Nook                              |
| II   | 2,316 | Restore Hyper Wellness<br>+ Cryotherapy |

| Unit | SF     | Tenant                                               |
|------|--------|------------------------------------------------------|
| 12   | 3,000  | Learning Express                                     |
| 13   | 3,250  | Hollywood Feed                                       |
| 14   | 3,250  | Ida Red General Store                                |
|      | 38,125 | Whole Foods Market                                   |
| 15   | 4,305  | AVAILABLE: Operating Tenant<br>Please Do Not Disturb |
| 16   | 1,260  | Great Clips                                          |
| 17   | 1,358  | Infinity Nail Salon                                  |
| 18   | 14,600 | CVS Pharmacy                                         |
| 19   | 2,300  | AVAILABLE                                            |
| 20   | 4,200  | Unner Crust Pizza                                    |