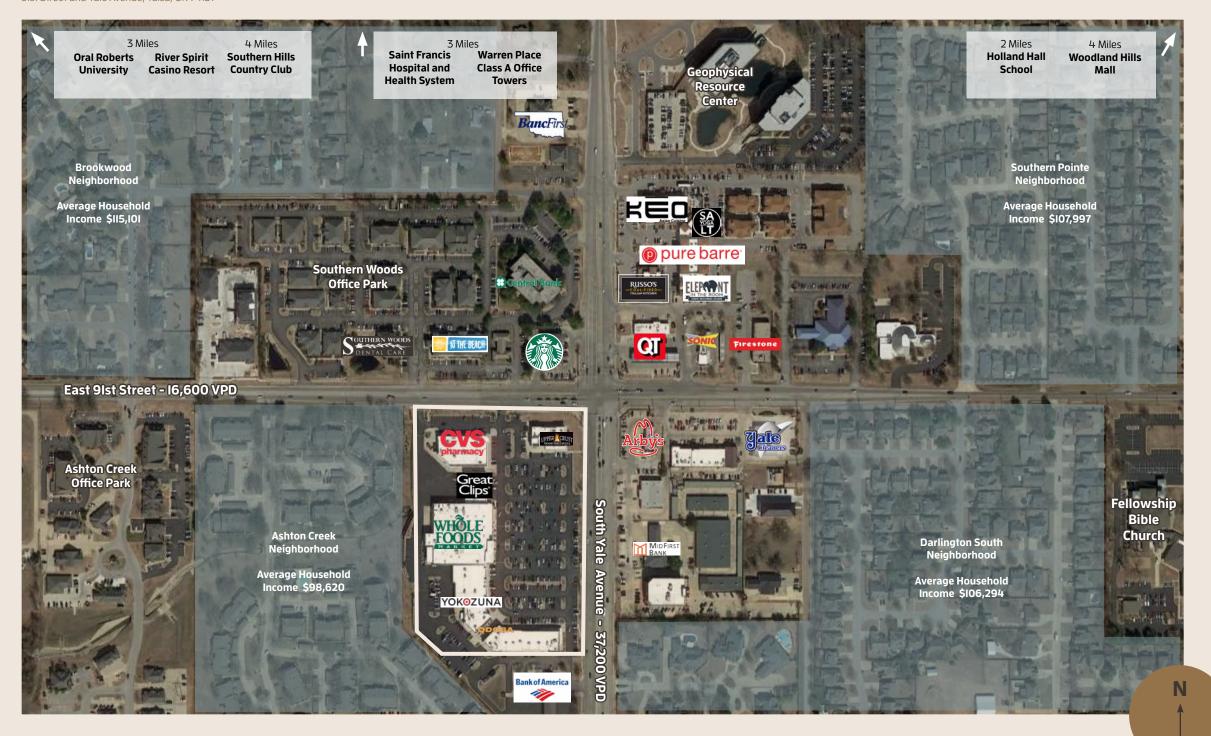

#### Within 2 miles

Holland Hall School
 Tulsa's only PreK through Grade I2 independent
 Episcopal school

#### Within 3 miles

- Saint Francis Hospital and Health System
   I,II2-bed hospital with the region's only children's
   hospital and level IV neonatal intensive care
   unit, a I68 bed heart hospital and Tulsa's leading
   trauma and emergency center
- Warren Place
   ±I million square feet class A office and The DoubleTree by Hilton Hotel with conference and event facilities
- River Spirit Casino Resort
  483-room hotel and casino with premium dining, including Ruth's Chris Steakhouse and Jimmy Buffet's Margaritaville
- Oral Roberts University
  Liberal arts university with 4,000 students

#### Within 4 miles

- Southern Hills Country Club
   Private, member-owned country club known for its golf courses, recognized among the top IOO courses in the world
- Woodland Hills Mall
   I+ million square foot super regional shopping mall by Simon Property Group